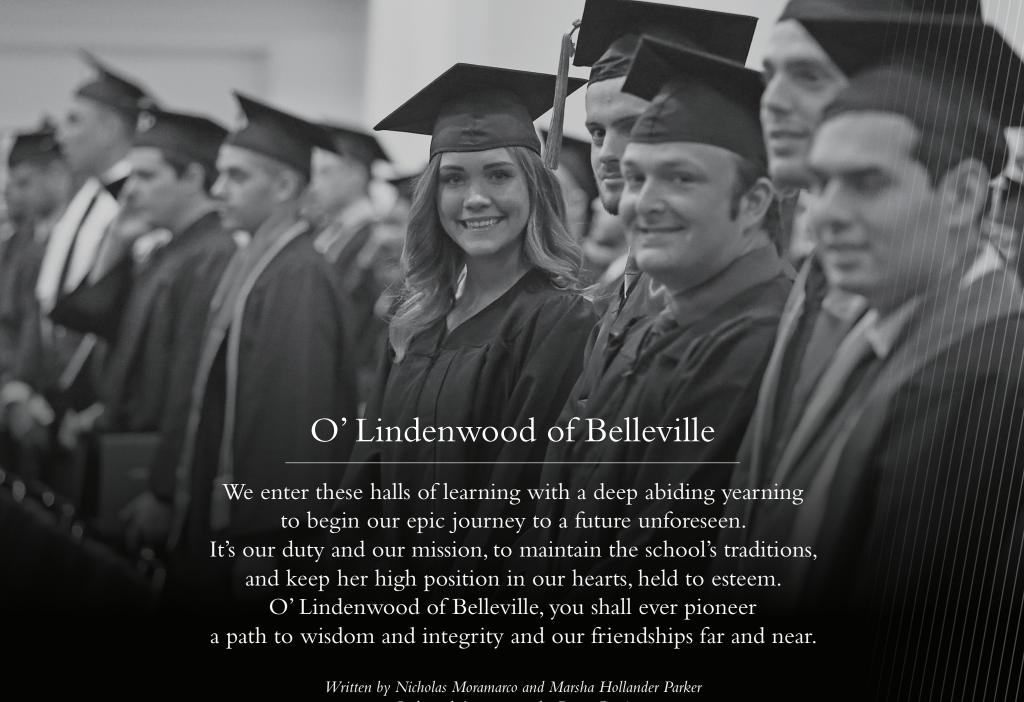

## \*ALMA MATER

### "O Lindenwood of Belleville"

Written by Assistant Professor of Theatre Nicholas Moramarco and
Professor of Theatre Marsha Hollander Parker. The orchestrated arrangement
was created by Associate Professor of Music Ryan Curtis and sang by Missy Robinson.