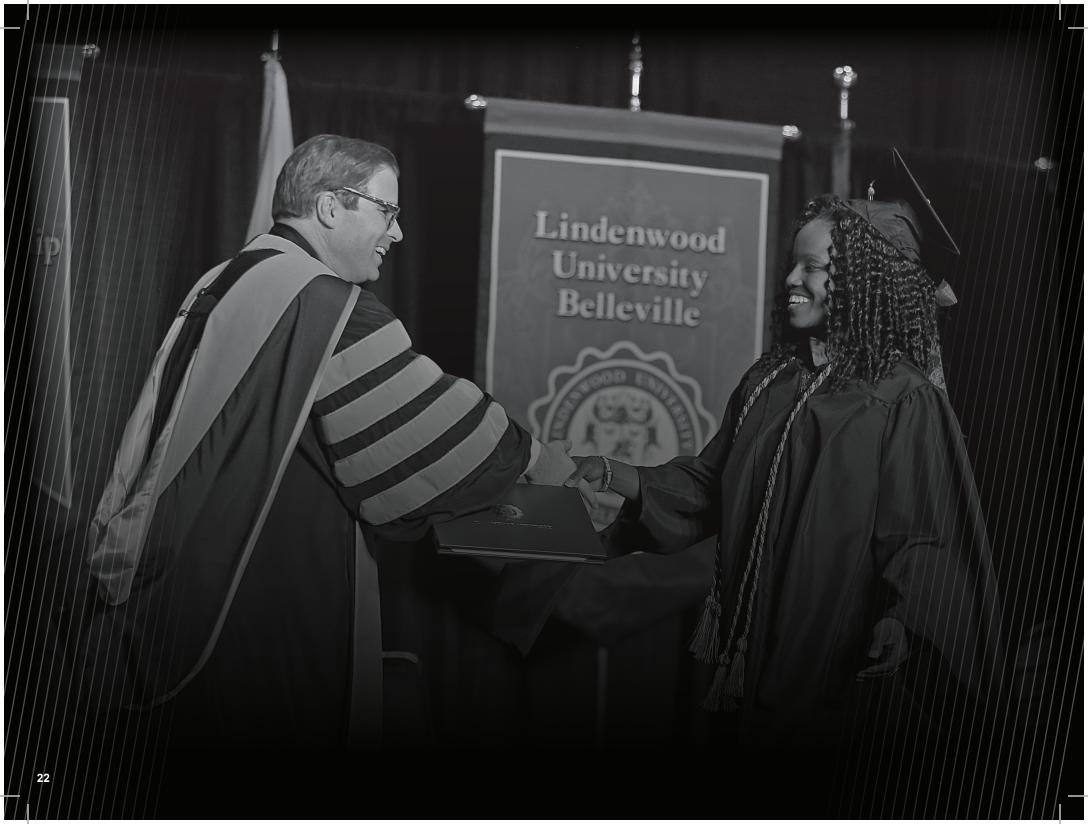

During Lindenwood's Commencement ceremony, the candidates for degrees are presented to the president by the executive administrative officers. Each student's name is read, and the president presents the diploma to that student and congratulates the new graduate. The students are also congratulated by the deans of their academic schools. Once all the degrees have been conferred, the recessional, in reverse order of entry, leaves the arena with the newest alumni at the end of the procession.