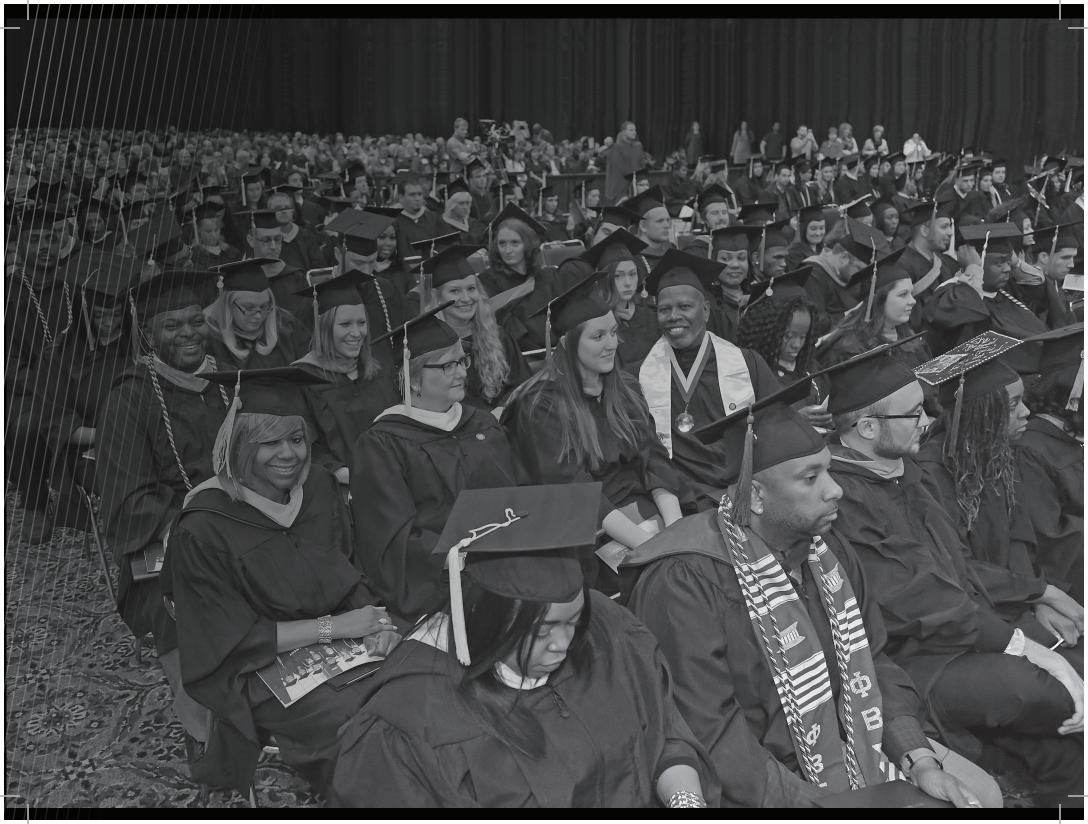

During Lindenwood's Commencement ceremony, the candidates for degrees are presented to the president by the executive administrative officers. Each student's name is read, and the president presents the diploma to that student and congratulates the new graduate. The students are also congratulated by the deans of their academic schools. Once all the degrees have been conferred, the recessional, in reverse order of entry, leaves the arena with the newest alumni at the end of the procession.

We hope that you enjoy our Commencement ceremony and that you will respect our protocol for the enjoyment of all concerned. Please remain in your seats during the ceremony. During the conferring of degrees, please refrain from prolonged cheering until all of the graduates have been presented. Please stand for the processional, invocation, national anthem, alma mater, and recessional.