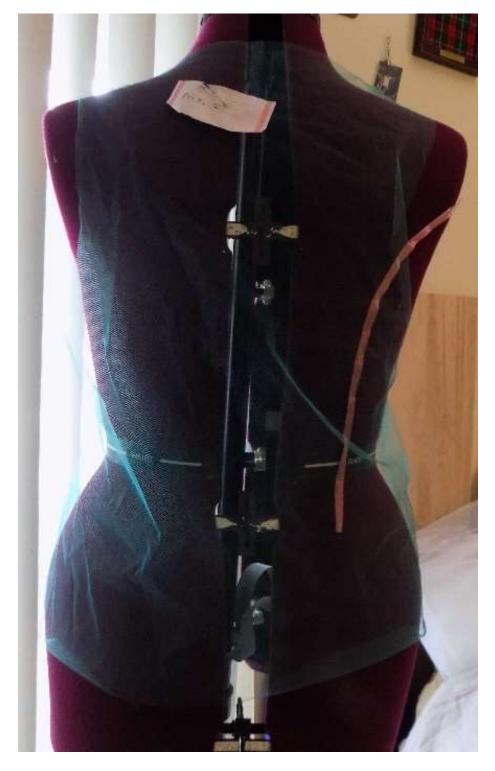

#### **Prototype - Wrap Tunic**

Once the sketch was finalized the patterning stage was initiated. The wrap top was the first sketch to be patterned since it was relatively basic in design and would allow experimentation with closure types in the construction of the prototype. A basic sloper was used and manipulated to create the aesthetic design. The base measurements for the sloper used were Bust-40", Waist-32", and Hip-42". This base size was chosen as it fit the fit model used to test the prototypes. The wrap top was patterned with additional seam allowance at the shoulders to accommodate the different closure types. An additional 2 inches was added to the center back length to accommodate the elongation of the back of the body when seated. In the construction phase twill tape was tried as a seam finish for the neck and armscye. The pattern was then altered to include facings as the twill tape proved unappealing aesthetically. The shoulders were given different styles of closure to determine which is most practical. The wearers right shoulder was attached with snap tape on the base tunic and buttons on the wrap over shoulder. This application proved ineffectual as the muscle strength required to undo the snap tape may be more than the target market possesses. The buttons were also removed from the pattern as the finger dexterity required would pose difficulty for any individual with even slightly reduced dexterity. The wearers left shoulder was attached with Velcro dots. The base shoulder used three Velcro dots to attach the front and back shoulder and the wrap over used two Velcro dots (which were offset from the base three dots to avoid excess bulk caused by stacking them). Velcro dots were chosen over Velcro strips to decrease the amount of hand strength and finger dexterity needed to open and close them. The left shoulder construction was kept.