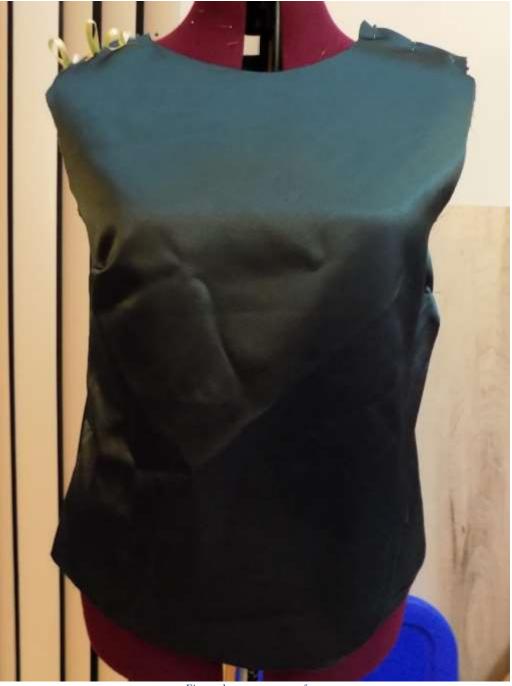

#### **Prototype - Wrap Tunic**

Once the sketch was finalized the patterning stage was initiated. The wrap top was the first sketch to be patterned since it was relatively basic in design and would allow experimentation with closure types in the construction of the prototype. A basic sloper was used and manipulated to create the aesthetic design. The base measurements for the sloper used were Bust-40", Waist-32", and Hip-42". This base size was chosen as it fit the fit model used to test the prototypes. The wrap top was patterned with additional seam allowance at the shoulders to accommodate the different closure types. An additional 2 inches was added to the center back length to accommodate the elongation of the back of the body when seated. In the construction phase twill tape was tried as a seam finish for the neck and armscye. The pattern was then altered to include facings as the twill tape proved unappealing aesthetically. The shoulders were given different styles of closure to determine which is most practical. The wearers right shoulder was attached with snap tape on the base tunic and buttons on the wrap over shoulder. This application proved ineffectual as the muscle strength required to undo the snap tape may be more than the target market possesses. The buttons were also removed from the pattern as the finger dexterity required would pose difficulty for any individual with even slightly reduced dexterity. The wearers left shoulder was attached with Velcro dots. The base shoulder used three Velcro dots to attach the front and back shoulder and the wrap over used two Velcro dots (which were offset from the base three dots to avoid excess bulk caused by stacking them). Velcro dots were chosen over Velcro strips to decrease the amount of hand strength and finger dexterity needed to open and close them. The left shoulder construction was kept.

Figure 1 wrap top on a form

Figure 2 wrap top unwrapped

Figure 3 Wrap top partial wrap

Figure 4Wrap top with closures secured

Technical package 1 Wrap Top Design Sheet

| Illustration Sheet                    |                                |                  |           |               | Page #0 |
|---------------------------------------|--------------------------------|------------------|-----------|---------------|---------|
| Company Name: Mobile Apparel          | Style #1001                    |                  |           |               |         |
|                                       | Group Name: Basics             |                  |           |               |         |
| Address: TBA                          | Classification: Womens         | Season: Summer 2 | 2022      |               |         |
| Phone: 765-299-6879                   | Garment Label: Robbie          |                  |           |               |         |
| Email: backaliboutique1123@gmail.com  | Colorway: Black, White         |                  |           |               |         |
| Sketch                                |                                |                  |           |               |         |
| Front                                 |                                |                  | ack       |               |         |
| Fabric Information                    | Style width                    | Size Range       | Date      | Comments      |         |
| Shell 100% Slik/ Linner 55% Hemp,45%  | Shell Black 45" /Linner bleach | XS-S-M-L-XL-XXL  |           | Delivery Date |         |
| men 10070 Jilky Linner JJ70 Hemp,4J70 | -                              |                  | 10-Jan-22 | Estimated     |         |
| `otton                                | white 53"                      | Namnie size M    |           |               |         |
| Cotton                                | white 53"                      | Sample size M    | 10-Jan-22 | Estimated     |         |