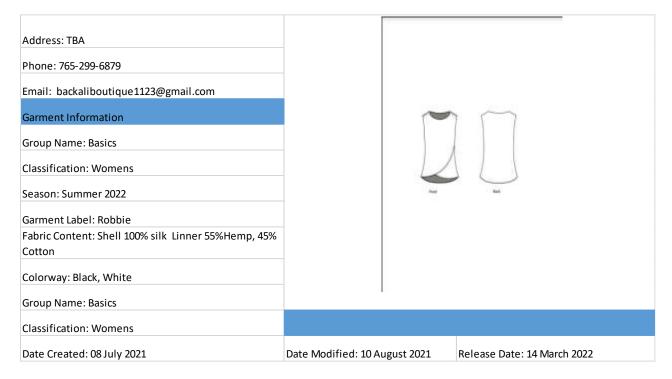

Figure 1 wrap top on a form

Figure 2 wrap top unwrapped

Figure 3 Wrap top partial wrap

Figure 4Wrap top with closures secured

Technical package 1 Wrap Top Design Sheet

| Illustration Sheet                    |                                |                  |           |               | Page #0 |
|---------------------------------------|--------------------------------|------------------|-----------|---------------|---------|
| Company Name: Mobile Apparel          | Style #1001                    |                  |           |               |         |
|                                       | Group Name: Basics             |                  |           |               |         |
| Address: TBA                          | Classification: Womens         | Season: Summer 2 | 2022      |               |         |
| Phone: 765-299-6879                   | Garment Label: Robbie          |                  |           |               |         |
| Email: backaliboutique1123@gmail.com  | Colorway: Black, White         |                  |           |               |         |
| Sketch                                |                                |                  |           |               |         |
| Front                                 |                                |                  | ack       |               |         |
| Fabric Information                    | Style width                    | Size Range       | Date      | Comments      |         |
| Shell 100% Slik/ Linner 55% Hemp,45%  | Shell Black 45" /Linner bleach | XS-S-M-L-XL-XXL  |           | Delivery Date |         |
| men 10070 Jilky Linner JJ70 Hemp,4J70 | -                              |                  | 10-Jan-22 | Estimated     |         |
| `otton                                | white 53"                      | Namnie size M    |           |               |         |
| Cotton                                | white 53"                      | Sample size M    | 10-Jan-22 | Estimated     |         |

Technical package 2 Wrap Top Illustration Sheet

| Fabric Sheet                                                         |                 |                                                |                        | Page #03                            |  |
|----------------------------------------------------------------------|-----------------|------------------------------------------------|------------------------|-------------------------------------|--|
| Company Name: Mobile Apparel                                         |                 |                                                |                        |                                     |  |
|                                                                      |                 |                                                | Group Name: Basics     |                                     |  |
| Address: TBA                                                         |                 |                                                | Classification: Womens | Season: Summer 2022                 |  |
| Phone: 765-299-6879                                                  |                 |                                                | Garment Label: Robbie  |                                     |  |
| Email: backaliboutique1123@gmail.com                                 |                 |                                                | Colorway: Black, White |                                     |  |
| Sketch                                                               | Swatch          |                                                |                        |                                     |  |
| DΠ                                                                   |                 |                                                |                        |                                     |  |
| abric Information                                                    | Style width     | Size Range                                     | Delivery Date          | Comments                            |  |
| Fabric Information                                                   | Style width     | Size Range                                     | Delivery Date          | Comments                            |  |
|                                                                      | Shell Black 45" |                                                |                        | Comments                            |  |
| Fabric Information<br>Shell 100% Slik/ Linner 55% Hemp,45%<br>Cotton |                 | Size Range<br>XS-S-M-L-XL-XXL<br>Sample size M |                        | Comments<br>Delivery Date Estimated |  |

Technical package 3 Wrap Top Fabric Sheet

| Component Sheet                      |                                                          |                               |                                        |                        | Page #04 |
|--------------------------------------|----------------------------------------------------------|-------------------------------|----------------------------------------|------------------------|----------|
| Company Name: Mobile A               | pparel                                                   |                               |                                        |                        |          |
|                                      |                                                          |                               | Group Name: Basics                     |                        |          |
| Address: TBA                         |                                                          |                               | Classification: Womens                 | Season: Summer 2022    |          |
| Phone: 765-299-6879                  |                                                          |                               | Garment Label: Robbie                  |                        |          |
| Email: backaliboutique1123@gmail.com |                                                          | Colorway: Black, White        | Colorway: Black, White                 |                        |          |
| Item-Vendor-Code-Orgin               | Content                                                  | Size-Quantity-Unit of Measure | Location                               | Color                  | Comments |
|                                      | 100%                                                     | Spool 5000, as needed per     |                                        |                        |          |
| Thread                               | Polyester                                                | garment                       | All over                               | White #0001            |          |
| Velcro                               |                                                          | 8 pairs per garment           | 3 at each shouder, 1 at each side seam |                        |          |
| Date Created: 08 July 2021           | Date Created: 08 July 2021 Date Modified: 10 August 2021 |                               |                                        | Release Date: 14 March | 1 2022   |

Technical package 4 Wrap Top Component Sheet

| Label/Packing Sheet        |                |                            |                              | Page #05                    |
|----------------------------|----------------|----------------------------|------------------------------|-----------------------------|
| Company Name: Mobile A     | pparel         |                            | Style #:1001                 |                             |
|                            |                |                            | Group Name: Basics           |                             |
| Address: el                |                |                            | Classification: Womens       | Season: Summer 2022         |
| Phone: 765-299-6879        |                |                            | Garment Label: Robbie        |                             |
| Email: backaliboutique112  | 23@gmail.com   |                            | Colorway: Black, White       |                             |
|                            |                | Size-Quantity-Unit of      |                              |                             |
| Item-Vendor-Code-Orgin     | Content        | Measure                    | Location                     | Color                       |
| Designer Label             | 100% Polyester | 1 per Garment              | Center back neck             | White, black, blue          |
|                            |                |                            | Center back neck to right of |                             |
| Size Label                 | 100% Polyester | 1 per Garment              | designer label               | White, Black                |
|                            |                |                            | Left side seam, 4" from      |                             |
| Care/Content Label         | 100% Polyester | 1 per Garment              | bottom hem                   | White, Black                |
|                            |                |                            | Attach with safty pin under  |                             |
| Hangtag/Barcode            | Card Stock     | 1 per Garment              | left sleeve                  | White, black, blue          |
|                            |                |                            | Garment to be hung on        |                             |
| Hanger                     | Plastic        | 1 per Garment              | hanger                       | Clear                       |
| Garment Bag                | Plastic        | 1 per Garment              | Over garment on hanger       | Clear                       |
|                            |                |                            |                              |                             |
| Date Created: 08 July 2021 |                | Date Modified: 10 August 2 | 021                          | Release Date: 14 March 2022 |

Technical package 5 Wrap Top Label/Packing Sheet

| Detail/Construction Sheet            |                         |                   |                        | Page # 06                   |  |
|--------------------------------------|-------------------------|-------------------|------------------------|-----------------------------|--|
| Company Name: Mobile App             | arel                    |                   | Style #:1001           |                             |  |
|                                      |                         |                   | Group Name: Basics     |                             |  |
| Address: TBA                         |                         |                   | Classification: Womens | Season: Summer 2022         |  |
| Phone: 765-299-6879                  |                         |                   | Garment Label: Robbie  |                             |  |
| Email: backaliboutique1123@gmail.com |                         |                   | Colorway: Black, White |                             |  |
| Detail                               |                         |                   | Detail                 |                             |  |
| Fabric Information                   | Front<br>Style width    | Size Range        | Delivery Date          | Comments                    |  |
| Shell 100% Slik/ Linner 55%          | Shell Black 45" /Linner | XS-S-M-L-XL-XXL   |                        |                             |  |
| Hemp,45% Cotton                      | bleach white 53"        | Sample size M     | 10-Jan-22              | Delivery Date Estimated     |  |
| Date Created: 08 July 2021           |                         | Date Modified: 10 | August 2021            | Release Date: 14 March 2022 |  |

Technical package 6 Wrap Top Detail/Construction Sheet

| Specification Sheet                                 |                        | Page #0             |
|-----------------------------------------------------|------------------------|---------------------|
| Company Name: Mobile Apparel                        | Style #:1001           |                     |
|                                                     | Group Name: Basics     |                     |
| Address: 11034 Oak Forest Parkway Dr. St. Louis MO, |                        |                     |
| 6146                                                | Classification: Womens | Season: Summer 2022 |
| Phone: 765-299-6879                                 | Garment Lable: Robbie  |                     |
| Email: backaliboutique1123@gmail.com                | Colorway: Black, White |                     |
| Technical Sketch                                    |                        |                     |