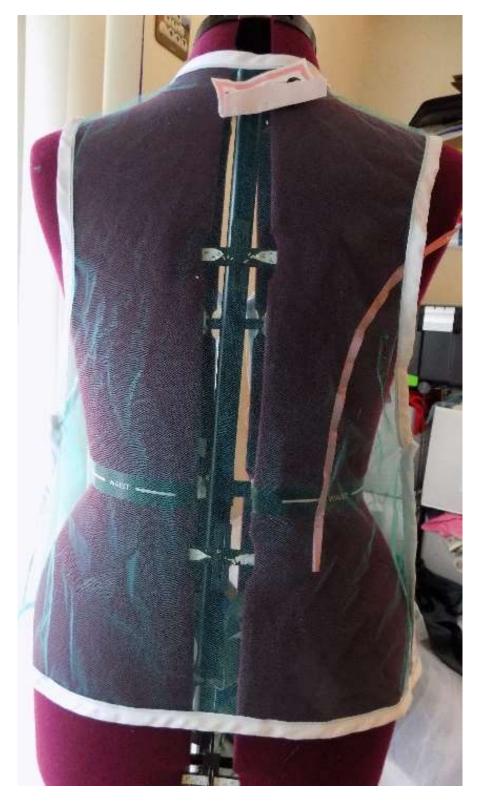

Figure 1 wrap top on a form

Figure 2 wrap top unwrapped

Figure 3 Wrap top partial wrap

Figure 4Wrap top with closures secured

Technical package 1 Wrap Top Design Sheet

| Illustration Sheet                    |                                |                  |           |               | Page #0 |
|---------------------------------------|--------------------------------|------------------|-----------|---------------|---------|
| Company Name: Mobile Apparel          | Style #1001                    |                  |           |               |         |
|                                       | Group Name: Basics             |                  |           |               |         |
| Address: TBA                          | Classification: Womens         | Season: Summer 2 | 2022      |               |         |
| Phone: 765-299-6879                   | Garment Label: Robbie          |                  |           |               |         |
| Email: backaliboutique1123@gmail.com  | Colorway: Black, White         |                  |           |               |         |
| Sketch                                |                                |                  |           |               |         |
| Front                                 |                                |                  | ack       |               |         |
| Fabric Information                    | Style width                    | Size Range       | Date      | Comments      |         |
| Shell 100% Slik/ Linner 55% Hemp,45%  | Shell Black 45" /Linner bleach | XS-S-M-L-XL-XXL  |           | Delivery Date |         |
| men 10070 Jilky Linner JJ70 Hemp,4J70 | -                              |                  | 10-Jan-22 | Estimated     |         |
| `otton                                | white 53"                      | Namnie size M    |           |               |         |
| Cotton                                | white 53"                      | Sample size M    | 10-Jan-22 | Estimated     |         |