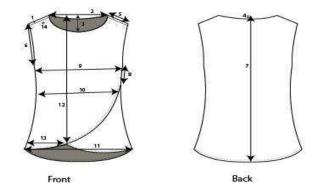

#### **Prototype - Wrap Tunic**

Once the sketch was finalized the patterning stage was initiated. The wrap top was the first sketch to be patterned since it was relatively basic in design and would allow experimentation with closure types in the construction of the prototype. A basic sloper was used and manipulated to create the aesthetic design. The base measurements for the sloper used were Bust-40", Waist-32", and Hip-42". This base size was chosen as it fit the fit model used to test the prototypes. The wrap top was patterned with additional seam allowance at the shoulders to accommodate the different closure types. An additional 2 inches was added to the center back length to accommodate the elongation of the back of the body when seated. In the construction phase twill tape was tried as a seam finish for the neck and armscye. The pattern was then altered to include facings as the twill tape proved unappealing aesthetically. The shoulders were given different styles of closure to determine which is most practical. The wearers right shoulder was attached with snap tape on the base tunic and buttons on the wrap over shoulder. This application proved ineffectual as the muscle strength required to undo the snap tape may be more than the target market possesses. The buttons were also removed from the pattern as the finger dexterity required would pose difficulty for any individual with even slightly reduced dexterity. The wearers left shoulder was attached with Velcro dots. The base shoulder used three Velcro dots to attach the front and back shoulder and the wrap over used two Velcro dots (which were offset from the base three dots to avoid excess bulk caused by stacking them). Velcro dots were chosen over Velcro strips to decrease the amount of hand strength and finger dexterity needed to open and close them. The left shoulder construction was kept.

Figure 1 wrap top on a form

Figure 2 wrap top unwrapped

Figure 3 Wrap top partial wrap

Figure 4Wrap top with closures secured

Technical package 1 Wrap Top Design Sheet

| Illustration Sheet                    |                                |                  |           |               | Page #0 |
|---------------------------------------|--------------------------------|------------------|-----------|---------------|---------|
| Company Name: Mobile Apparel          | Style #1001                    |                  |           |               |         |
|                                       | Group Name: Basics             |                  |           |               |         |
| Address: TBA                          | Classification: Womens         | Season: Summer 2 | 2022      |               |         |
| Phone: 765-299-6879                   | Garment Label: Robbie          |                  |           |               |         |
| Email: backaliboutique1123@gmail.com  | Colorway: Black, White         |                  |           |               |         |
| Sketch                                |                                |                  |           |               |         |
| Front                                 |                                |                  | ack       |               |         |
| Fabric Information                    | Style width                    | Size Range       | Date      | Comments      |         |
| Shell 100% Slik/ Linner 55% Hemp,45%  | Shell Black 45" /Linner bleach | XS-S-M-L-XL-XXL  |           | Delivery Date |         |
| men 10070 Jilky Linner JJ70 Hemp,4J70 | -                              |                  | 10-Jan-22 | Estimated     |         |
| `otton                                | white 53"                      | Namnie size M    |           |               |         |
| Cotton                                | white 53"                      | Sample size M    | 10-Jan-22 | Estimated     |         |

| Code             | Point of Mesure         | Tolerance +/-  | XS          | S      | М         | L          | XL        | XXL     |
|------------------|-------------------------|----------------|-------------|--------|-----------|------------|-----------|---------|
| 1                | Forward shoulder        | 1/4"           | 1/2"        | 1/2"   | 1/2"      | 1/2"       | 1/2"      | 1/2"    |
| 2                | Neck openign at HPS     | 1/4"           | 10"         | 10"    | 10"       | 10"        | 10"       | 10"     |
| 3                | Frnt neck drop form HI  | 1/4"           | 5"          | 5"     | 5"        | 5"         | 5"        | 5"      |
| 4                | Back neck drop form H   | 1/4"           | 1"          | 1"     | 1"        | 1"         | 1"        | 1"      |
| 5                | Shoulder Width          | 1/4"           | 2 1/2"      | 3 1/2" | 4 1/2"    | 5 1/2"     | 6 1/2"    | 7 1/2"  |
| 6                | Armcye straight         | 1/4"           | 8"          | 8 1/2" | 9"        | 9 1/2"     | 10"       | 10 1/2" |
| 7                | HPS to back hem         | 1/4"           | 30"         | 30"    | 30"       | 30"        | 30"       | 30"     |
| 8                | Wrap placment from lo   | 1/4"           | 2"          | 2"     | 2"        | 2"         | 2"        | 2"      |
| 9                | Bust 1" below armcye    | 1/2"           | 40"         | 42"    | 44"       | 46"        | 48"       | 50"     |
| 10               | Waist 8" below armcye   | 1/2"           | 32"         | 34"    | 36"       | 38"        | 40"       | 42"     |
| 11               | Hem straight            | 1/2"           | 43"         | 45"    | 47"       | 49"        | 51"       | 53"     |
| 12               | HPS to front over lap   | 1/4"           | 26"         | 26"    | 26"       | 26"        | 26"       | 26"     |
| 13               | Over lap placement fo   | 1/4"           | 4"          | 4 1/2" | 5"        | 5 1/2"     | 6"        | 6 1/2"  |
| 14               | Velcro dot spacing      | 1/4"           | 3/4"        | 3/4"   | 3/4"      | 3/4"       | 3/4"      | 3/4"    |
| Comments: Cheo   | ck point of mesure 1 pe | Date Modified: | 10 August 2 | 2021   | Release D | Date: 14 M | arch 2022 |         |
| Date Created: 08 | July 2021               |                |             |        |           |            |           |         |