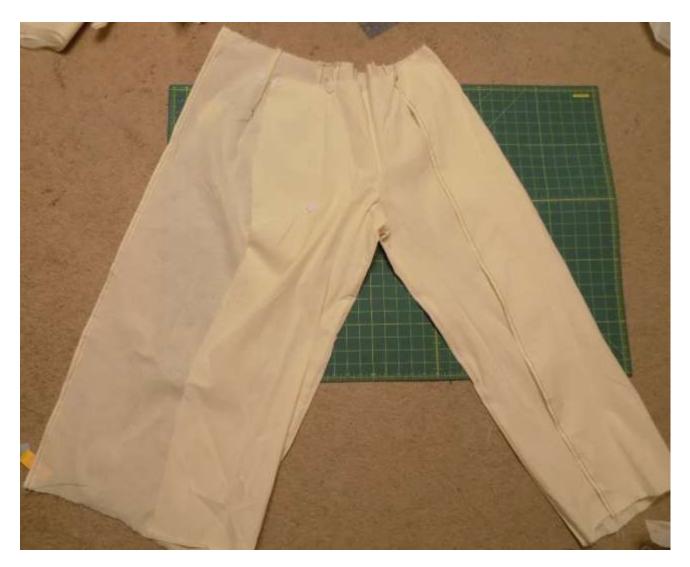

### **Prototype – Pant**

The pant went through a series of sketches with the goal of balancing the fullness that often accompanies a wrap pant with the professional style that is the goal of this endeavor. The pant was then patterned with the same base sloper size as the wrap top. Waist darts were used to create base shaping around the hips that is in line with classic dress pants. The center back rise was raised by one inch to increase the coverage for a seated person. To create the wrap style, the base pattern of the back was merged with the base pattern of the front at the hipline. A side dart was added from the waist to the hip line to create shaping where the side seam would traditionally be. The distance between the back hem and front hem was added into the fullness of the pant. The sketch indicated the back should wrap over and end at the princess seam, falling down the middle front of each leg. This was achieved by locating the mid points at the side front, knee, and hem of the front pant. The midpoint marks were connected, and the line curved appropriately to follow the body's curves. The excess from the center front was trimmed away. The front pant pattern piece kept the base sloper dimensions and instead of adding standard seam allowance at the side seam, allowance for closures were added. In the construction phase Velcro dots were used both at the side seams and at the princess line where the back pant wraps. When receiving feedback, the option of using magnets for closures was brought up. At the time more research was needed to determine if magnets were a viable option. Figure 4 Wrap pant

Figure 5 Wrap pant

Figure 6 Wrap Pant unwrapped

Technical package 8 Wrap Pant Design Sheet

| Illustration Sheet                   |                        |                                  |               |                            | Page #02 |
|--------------------------------------|------------------------|----------------------------------|---------------|----------------------------|----------|
| Company Name: Mobile Apparel         | Style #2001            |                                  |               |                            |          |
|                                      | Group Name: Basics     |                                  |               |                            |          |
| Address: TBA                         | Classification: Womens | Season: Summer                   | 2022          |                            |          |
| Phone: 765-299-6879                  | Garment Label: Robbie  |                                  |               |                            |          |
| Email: backaliboutique1123@gmail.com | Colorway: Black, White |                                  |               |                            |          |
| Sketch                               |                        |                                  |               |                            |          |
| From                                 | o Wekaza               |                                  |               |                            |          |
| Fabric Information                   | Style width            | Size Range                       | Date          | Comments                   |          |
| 90% Cotton, 10% Lycra                | Black 60" , White 60"  | XS-S-M-L-XL-XXL<br>Sample size M | 10-Jan-22     | Delivery Date<br>Estimated |          |
| Date Created: 08 July 2021           |                        |                                  | ) August 2021 | Release Date: 14 March     | 2022     |