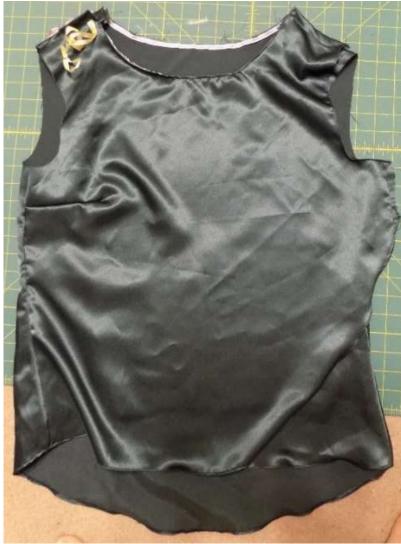

#### **Prototype - Wrap Tunic**

Once the sketch was finalized the patterning stage was initiated. The wrap top was the first sketch to be patterned since it was relatively basic in design and would allow experimentation with closure types in the construction of the prototype. A basic sloper was used and manipulated to create the aesthetic design. The base measurements for the sloper used were Bust-40", Waist-32", and Hip-42". This base size was chosen as it fit the fit model used to test the prototypes. The wrap top was patterned with additional seam allowance at the shoulders to accommodate the different closure types. An additional 2 inches was added to the center back length to accommodate the elongation of the back of the body when seated. In the construction phase twill tape was tried as a seam finish for the neck and armscye. The pattern was then altered to include facings as the twill tape proved unappealing aesthetically. The shoulders were given different styles of closure to determine which is most practical. The wearers right shoulder was attached with snap tape on the base tunic and buttons on the wrap over shoulder. This application proved ineffectual as the muscle strength required to undo the snap tape may be more than the target market possesses. The buttons were also removed from the pattern as the finger dexterity required would pose difficulty for any individual with even slightly reduced dexterity. The wearers left shoulder was attached with Velcro dots. The base shoulder used three Velcro dots to attach the front and back shoulder and the wrap over used two Velcro dots (which were offset from the base three dots to avoid excess bulk caused by stacking them). Velcro dots were chosen over Velcro strips to decrease the amount of hand strength and finger dexterity needed to open and close them. The left shoulder construction was kept.

Figure 1 wrap top on a form

Figure 2 wrap top unwrapped

Figure 3 Wrap top partial wrap

Figure 4Wrap top with closures secured

Technical package 1 Wrap Top Design Sheet

| Illustration Sheet                    |                                |                  |           |               | Page #0 |
|---------------------------------------|--------------------------------|------------------|-----------|---------------|---------|
| Company Name: Mobile Apparel          | Style #1001                    |                  |           |               |         |
|                                       | Group Name: Basics             |                  |           |               |         |
| Address: TBA                          | Classification: Womens         | Season: Summer 2 | 2022      |               |         |
| Phone: 765-299-6879                   | Garment Label: Robbie          |                  |           |               |         |
| Email: backaliboutique1123@gmail.com  | Colorway: Black, White         |                  |           |               |         |
| Sketch                                |                                |                  |           |               |         |
| Front                                 |                                |                  | ack       |               |         |
| Fabric Information                    | Style width                    | Size Range       | Date      | Comments      |         |
| Shell 100% Slik/ Linner 55% Hemp,45%  | Shell Black 45" /Linner bleach | XS-S-M-L-XL-XXL  |           | Delivery Date |         |
| men 10070 Jilky Linner JJ70 Hemp,4J70 | -                              |                  | 10-Jan-22 | Estimated     |         |
| `otton                                | white 53"                      | Namnie size M    |           |               |         |
| Cotton                                | white 53"                      | Sample size M    | 10-Jan-22 | Estimated     |         |