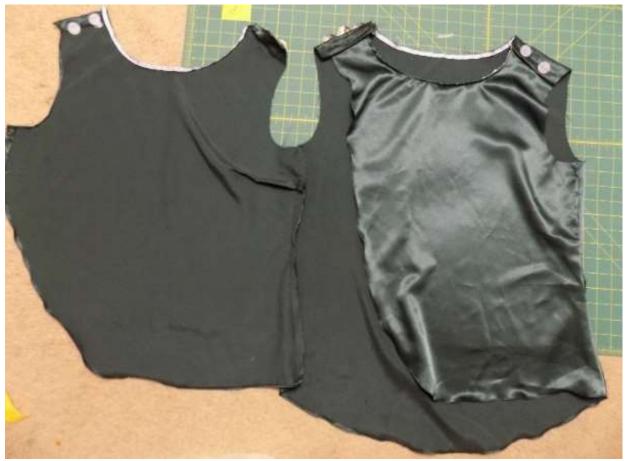

#### **Prototype - Wrap Tunic**

Once the sketch was finalized the patterning stage was initiated. The wrap top was the first sketch to be patterned since it was relatively basic in design and would allow experimentation with closure types in the construction of the prototype. A basic sloper was used and manipulated to create the aesthetic design. The base measurements for the sloper used were Bust-40", Waist-32", and Hip-42". This base size was chosen as it fit the fit model used to test the prototypes. The wrap top was patterned with additional seam allowance at the shoulders to accommodate the different closure types. An additional 2 inches was added to the center back length to accommodate the elongation of the back of the body when seated. In the construction phase twill tape was tried as a seam finish for the neck and armscye. The pattern was then altered to include facings as the twill tape proved unappealing aesthetically. The shoulders were given different styles of closure to determine which is most practical. The wearers right shoulder was attached with snap tape on the base tunic and buttons on the wrap over shoulder. This application proved ineffectual as the muscle strength required to undo the snap tape may be more than the target market possesses. The buttons were also removed from the pattern as the finger dexterity required would pose difficulty for any individual with even slightly reduced dexterity. The wearers left shoulder was attached with Velcro dots. The base shoulder used three Velcro dots to attach the front and back shoulder and the wrap over used two Velcro dots (which were offset from the base three dots to avoid excess bulk caused by stacking them). Velcro dots were chosen over Velcro strips to decrease the amount of hand strength and finger dexterity needed to open and close them. The left shoulder construction was kept.

Figure 1 wrap top on a form

Figure 2 wrap top unwrapped

Figure 3 Wrap top partial wrap

Figure 4Wrap top with closures secured

Technical package 1 Wrap Top Design Sheet

| Illustration Sheet                    |                                |                  |           |               | Page #0 |
|---------------------------------------|--------------------------------|------------------|-----------|---------------|---------|
| Company Name: Mobile Apparel          | Style #1001                    |                  |           |               |         |
|                                       | Group Name: Basics             |                  |           |               |         |
| Address: TBA                          | Classification: Womens         | Season: Summer 2 | 2022      |               |         |
| Phone: 765-299-6879                   | Garment Label: Robbie          |                  |           |               |         |
| Email: backaliboutique1123@gmail.com  | Colorway: Black, White         |                  |           |               |         |
| Sketch                                |                                |                  |           |               |         |
| Front                                 |                                |                  | ack       |               |         |
| Fabric Information                    | Style width                    | Size Range       | Date      | Comments      |         |
| Shell 100% Slik/ Linner 55% Hemp,45%  | Shell Black 45" /Linner bleach | XS-S-M-L-XL-XXL  |           | Delivery Date |         |
| men 10070 Jilky Linner JJ70 Hemp,4J70 | -                              |                  | 10-Jan-22 | Estimated     |         |
| `otton                                | white 53"                      | Namnie size M    |           |               |         |
| Cotton                                | white 53"                      | Sample size M    | 10-Jan-22 | Estimated     |         |