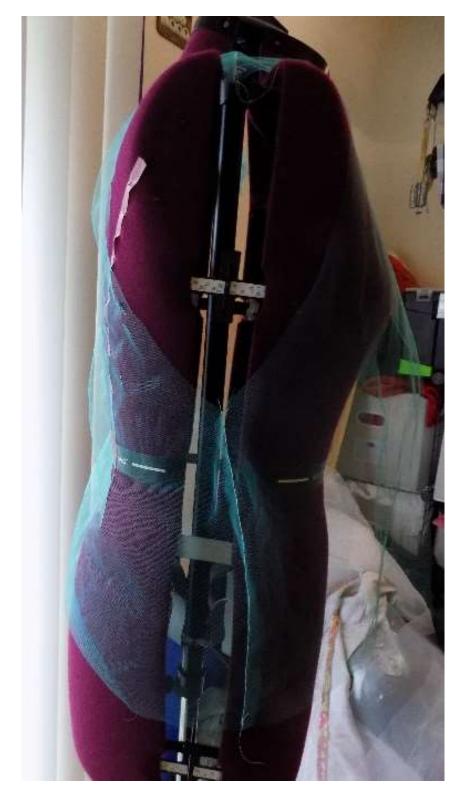

#### **Prototype - Wrap Tunic**

Once the sketch was finalized the patterning stage was initiated. The wrap top was the first sketch to be patterned since it was relatively basic in design and would allow experimentation with closure types in the construction of the prototype. A basic sloper was used and manipulated to create the aesthetic design. The base measurements for the sloper used were Bust-40", Waist-32", and Hip-42". This base size was chosen as it fit the fit model used to test the prototypes. The wrap top was patterned with additional seam allowance at the shoulders to accommodate the different closure types. An additional 2 inches was added to the center back length to accommodate the elongation of the back of the body when seated. In the construction phase twill tape was tried as a seam finish for the neck and armscye. The pattern was then altered to include facings as the twill tape proved unappealing aesthetically. The shoulders were given different styles of closure to determine which is most practical. The wearers right shoulder was attached with snap tape on the base tunic and buttons on the wrap over shoulder. This application proved ineffectual as the muscle strength required to undo the snap tape may be more than the target market possesses. The buttons were also removed from the pattern as the finger dexterity required would pose difficulty for any individual with even slightly reduced dexterity. The wearers left shoulder was attached with Velcro dots. The base shoulder used three Velcro dots to attach the front and back shoulder and the wrap over used two Velcro dots (which were offset from the base three dots to avoid excess bulk caused by stacking them). Velcro dots were chosen over Velcro strips to decrease the amount of hand strength and finger dexterity needed to open and close them. The left shoulder construction was kept.