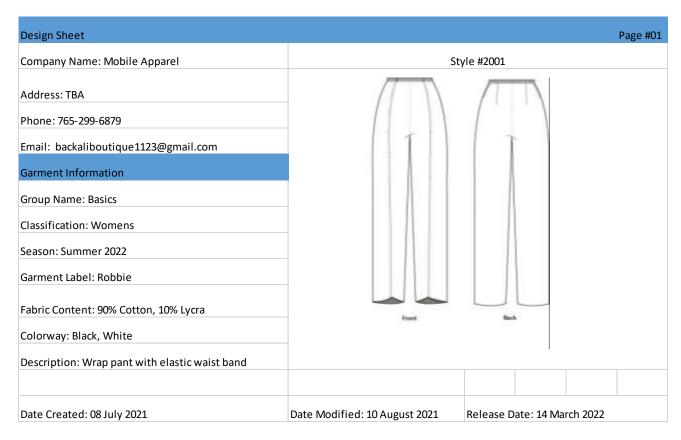

Figure 5 Wrap pant

Figure 6 Wrap Pant unwrapped

Technical package 8 Wrap Pant Design Sheet

| Illustration Sheet                   |                        |                                  |               |                            | Page #02 |
|--------------------------------------|------------------------|----------------------------------|---------------|----------------------------|----------|
| Company Name: Mobile Apparel         | Style #2001            |                                  |               |                            |          |
|                                      | Group Name: Basics     |                                  |               |                            |          |
| Address: TBA                         | Classification: Womens | Season: Summer                   | 2022          |                            |          |
| Phone: 765-299-6879                  | Garment Label: Robbie  |                                  |               |                            |          |
| Email: backaliboutique1123@gmail.com | Colorway: Black, White |                                  |               |                            |          |
| Sketch                               |                        |                                  |               |                            |          |
| From                                 | o Wekaza               |                                  |               |                            |          |
| Fabric Information                   | Style width            | Size Range                       | Date          | Comments                   |          |
| 90% Cotton, 10% Lycra                | Black 60" , White 60"  | XS-S-M-L-XL-XXL<br>Sample size M | 10-Jan-22     | Delivery Date<br>Estimated |          |
| Date Created: 08 July 2021           |                        |                                  | ) August 2021 | Release Date: 14 March     | 2022     |

Technical package 9 Wrap Pant Illustration Sheet

| Fabric Sheet                        |                   |                  |                        | Page #03                   |
|-------------------------------------|-------------------|------------------|------------------------|----------------------------|
| Company Name: Mobile Apparel        |                   |                  | Style #2001            |                            |
|                                     |                   |                  | Group Name: Basics     |                            |
| Address: TBA                        |                   |                  | Classification: Womens | Season: Summer 2022        |
| Phone: 765-299-6879                 |                   |                  | Garment Label: Robbie  |                            |
| Email: backaliboutique1123@gmail.co | om                | -                | Colorway: Black, White |                            |
| Sketch                              |                   | Swatch           |                        |                            |
| Front                               | Back              | Sin Dana         |                        |                            |
| -abric Information                  | Style width       | Size Range       | Delivery Date          | Comments                   |
|                                     | Black 60" , White |                  | 10 10 22               |                            |
| 90% Cotton, 10% Lycra               | 60"               | Sample size M    | 10-Jan-22              | Delivery Date Estimated    |
| Date Created: 08 July 2021          |                   | Date Modified: 1 | 0 August 2021          | Release Date: 14 March 202 |