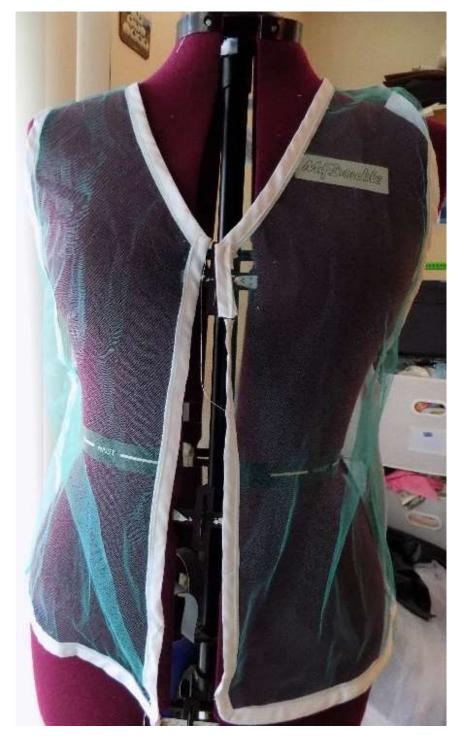

Figure 1 wrap top on a form

Figure 2 wrap top unwrapped

Figure 3 Wrap top partial wrap

Figure 4Wrap top with closures secured

Technical package 1 Wrap Top Design Sheet

| Illustration Sheet                    |                                |                  |           |               | Page #0 |
|---------------------------------------|--------------------------------|------------------|-----------|---------------|---------|
| Company Name: Mobile Apparel          | Style #1001                    |                  |           |               |         |
|                                       | Group Name: Basics             |                  |           |               |         |
| Address: TBA                          | Classification: Womens         | Season: Summer 2 | 2022      |               |         |
| Phone: 765-299-6879                   | Garment Label: Robbie          |                  |           |               |         |
| Email: backaliboutique1123@gmail.com  | Colorway: Black, White         |                  |           |               |         |
| Sketch                                |                                |                  |           |               |         |
| Front                                 |                                |                  | ack       |               |         |
| Fabric Information                    | Style width                    | Size Range       | Date      | Comments      |         |
| Shell 100% Slik/ Linner 55% Hemp,45%  | Shell Black 45" /Linner bleach | XS-S-M-L-XL-XXL  |           | Delivery Date |         |
| men 10070 Jilky Linner JJ70 Hemp,4J70 | -                              |                  | 10-Jan-22 | Estimated     |         |
| `otton                                | white 53"                      | Namnie size M    |           |               |         |
| Cotton                                | white 53"                      | Sample size M    | 10-Jan-22 | Estimated     |         |