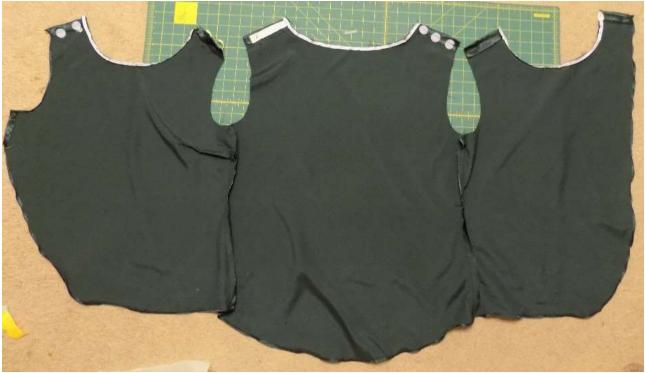

#### **Prototype - Wrap Tunic**

Once the sketch was finalized the patterning stage was initiated. The wrap top was the first sketch to be patterned since it was relatively basic in design and would allow experimentation with closure types in the construction of the prototype. A basic sloper was used and manipulated to create the aesthetic design. The base measurements for the sloper used were Bust-40", Waist-32", and Hip-42". This base size was chosen as it fit the fit model used to test the prototypes. The wrap top was patterned with additional seam allowance at the shoulders to accommodate the different closure types. An additional 2 inches was added to the center back length to accommodate the elongation of the back of the body when seated. In the construction phase twill tape was tried as a seam finish for the neck and armscye. The pattern was then altered to include facings as the twill tape proved unappealing aesthetically. The shoulders were given different styles of closure to determine which is most practical. The wearers right shoulder was attached with snap tape on the base tunic and buttons on the wrap over shoulder. This application proved ineffectual as the muscle strength required to undo the snap tape may be more than the target market possesses. The buttons were also removed from the pattern as the finger dexterity required would pose difficulty for any individual with even slightly reduced dexterity. The wearers left shoulder was attached with Velcro dots. The base shoulder used three Velcro dots to attach the front and back shoulder and the wrap over used two Velcro dots (which were offset from the base three dots to avoid excess bulk caused by stacking them). Velcro dots were chosen over Velcro strips to decrease the amount of hand strength and finger dexterity needed to open and close them. The left shoulder construction was kept.

Figure 1 wrap top on a form

Figure 2 wrap top unwrapped

Figure 3 Wrap top partial wrap

Figure 4Wrap top with closures secured

Technical package 1 Wrap Top Design Sheet

| Illustration Sheet                    |                                |                  |           |               | Page #0 |
|---------------------------------------|--------------------------------|------------------|-----------|---------------|---------|
| Company Name: Mobile Apparel          | Style #1001                    |                  |           |               |         |
|                                       | Group Name: Basics             |                  |           |               |         |
| Address: TBA                          | Classification: Womens         | Season: Summer 2 | 2022      |               |         |
| Phone: 765-299-6879                   | Garment Label: Robbie          |                  |           |               |         |
| Email: backaliboutique1123@gmail.com  | Colorway: Black, White         |                  |           |               |         |
| Sketch                                |                                |                  |           |               |         |
| Front                                 |                                |                  | ack       |               |         |
| Fabric Information                    | Style width                    | Size Range       | Date      | Comments      |         |
| Shell 100% Slik/ Linner 55% Hemp,45%  | Shell Black 45" /Linner bleach | XS-S-M-L-XL-XXL  |           | Delivery Date |         |
| men 10070 Jilky Linner JJ70 Hemp,4J70 | -                              |                  | 10-Jan-22 | Estimated     |         |
| `otton                                | white 53"                      | Namnie size M    |           |               |         |
| Cotton                                | white 53"                      | Sample size M    | 10-Jan-22 | Estimated     |         |