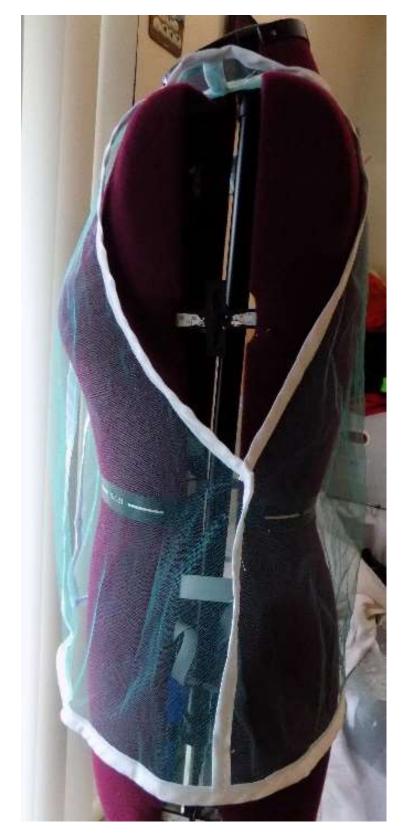

Figure 1 wrap top on a form

Figure 2 wrap top unwrapped

Figure 3 Wrap top partial wrap

Figure 4Wrap top with closures secured

Technical package 1 Wrap Top Design Sheet

| Illustration Sheet                    |                                |                  |           |               | Page #0 |
|---------------------------------------|--------------------------------|------------------|-----------|---------------|---------|
| Company Name: Mobile Apparel          | Style #1001                    |                  |           |               |         |
|                                       | Group Name: Basics             |                  |           |               |         |
| Address: TBA                          | Classification: Womens         | Season: Summer 2 | 2022      |               |         |
| Phone: 765-299-6879                   | Garment Label: Robbie          |                  |           |               |         |
| Email: backaliboutique1123@gmail.com  | Colorway: Black, White         |                  |           |               |         |
| Sketch                                |                                |                  |           |               |         |
| Front                                 |                                |                  | ack       |               |         |
| Fabric Information                    | Style width                    | Size Range       | Date      | Comments      |         |
| Shell 100% Slik/ Linner 55% Hemp,45%  | Shell Black 45" /Linner bleach | XS-S-M-L-XL-XXL  |           | Delivery Date |         |
| men 10070 Jilky Linner JJ70 Hemp,4J70 | -                              |                  | 10-Jan-22 | Estimated     |         |
| `otton                                | white 53"                      | Namnie size M    |           |               |         |
| Cotton                                | white 53"                      | Sample size M    | 10-Jan-22 | Estimated     |         |