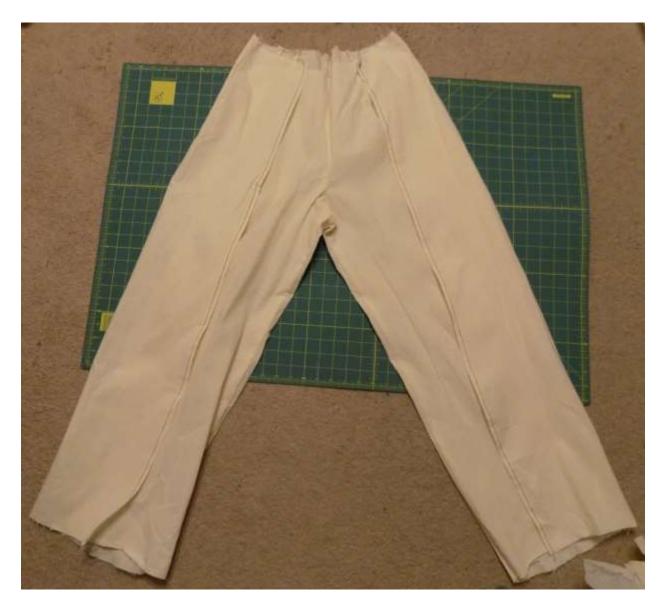

### **Prototype – Pant**

The pant went through a series of sketches with the goal of balancing the fullness that often accompanies a wrap pant with the professional style that is the goal of this endeavor. The pant was then patterned with the same base sloper size as the wrap top. Waist darts were used to create base shaping around the hips that is in line with classic dress pants. The center back rise was raised by one inch to increase the coverage for a seated person. To create the wrap style, the base pattern of the back was merged with the base pattern of the front at the hipline. A side dart was added from the waist to the hip line to create shaping where the side seam would traditionally be. The distance between the back hem and front hem was added into the fullness of the pant. The sketch indicated the back should wrap over and end at the princess seam, falling down the middle front of each leg. This was achieved by locating the mid points at the side front, knee, and hem of the front pant. The midpoint marks were connected, and the line curved appropriately to follow the body's curves. The excess from the center front was trimmed away. The front pant pattern piece kept the base sloper dimensions and instead of adding standard seam allowance at the side seam, allowance for closures were added. In the construction phase Velcro dots were used both at the side seams and at the princess line where the back pant wraps. When receiving feedback, the option of using magnets for closures was brought up. At the time more research was needed to determine if magnets were a viable option. Figure 4 Wrap pant

Figure 5 Wrap pant

Figure 6 Wrap Pant unwrapped

Technical package 8 Wrap Pant Design Sheet

| Illustration Sheet                   |                        |                                  |               |                            | Page #02 |
|--------------------------------------|------------------------|----------------------------------|---------------|----------------------------|----------|
| Company Name: Mobile Apparel         | Style #2001            |                                  |               |                            |          |
|                                      | Group Name: Basics     |                                  |               |                            |          |
| Address: TBA                         | Classification: Womens | Season: Summer                   | 2022          |                            |          |
| Phone: 765-299-6879                  | Garment Label: Robbie  |                                  |               |                            |          |
| Email: backaliboutique1123@gmail.com | Colorway: Black, White |                                  |               |                            |          |
| Sketch                               |                        |                                  |               |                            |          |
| From                                 | o Wekaza               |                                  |               |                            |          |
| Fabric Information                   | Style width            | Size Range                       | Date          | Comments                   |          |
| 90% Cotton, 10% Lycra                | Black 60" , White 60"  | XS-S-M-L-XL-XXL<br>Sample size M | 10-Jan-22     | Delivery Date<br>Estimated |          |
| Date Created: 08 July 2021           |                        |                                  | ) August 2021 | Release Date: 14 March     | 2022     |