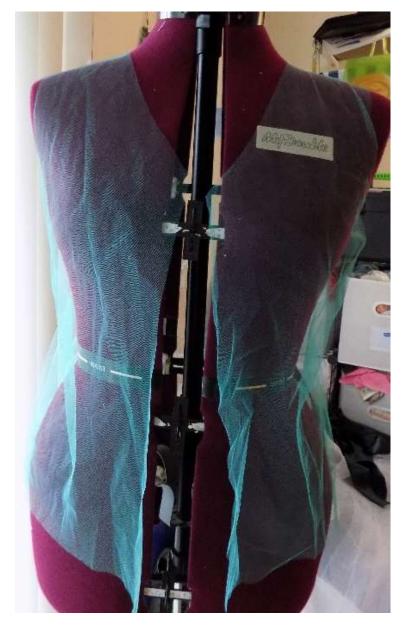

#### **Prototype - Wrap Tunic**

Once the sketch was finalized the patterning stage was initiated. The wrap top was the first sketch to be patterned since it was relatively basic in design and would allow experimentation with closure types in the construction of the prototype. A basic sloper was used and manipulated to create the aesthetic design. The base measurements for the sloper used were Bust-40", Waist-32", and Hip-42". This base size was chosen as it fit the fit model used to test the prototypes. The wrap top was patterned with additional seam allowance at the shoulders to accommodate the different closure types. An additional 2 inches was added to the center back length to accommodate the elongation of the back of the body when seated. In the construction phase twill tape was tried as a seam finish for the neck and armscye. The pattern was then altered to include facings as the twill tape proved unappealing aesthetically. The shoulders were given different styles of closure to determine which is most practical. The wearers right shoulder was attached with snap tape on the base tunic and buttons on the wrap over shoulder. This application proved ineffectual as the muscle strength required to undo the snap tape may be more than the target market possesses. The buttons were also removed from the pattern as the finger dexterity required would pose difficulty for any individual with even slightly reduced dexterity. The wearers left shoulder was attached with Velcro dots. The base shoulder used three Velcro dots to attach the front and back shoulder and the wrap over used two Velcro dots (which were offset from the base three dots to avoid excess bulk caused by stacking them). Velcro dots were chosen over Velcro strips to decrease the amount of hand strength and finger dexterity needed to open and close them. The left shoulder construction was kept.