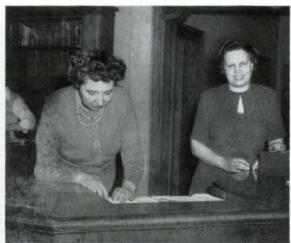

# REHEARSAL FOR INTELLIGENT LEADERSHIP

Seated: C. Johnson, McGraw, Bass, Horvath Second row: Pendarvis, Marshall, McKinney

Not pictured: Kendall, Long