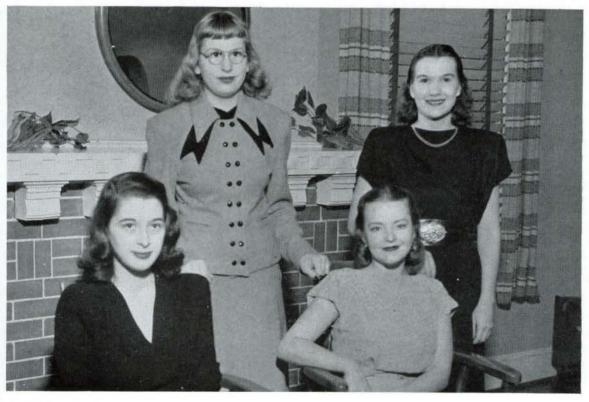

# ALPHA PSI OMEGA

The members of Alpha Psi Omega are chosen for their good work either as actors, directors or technicians in college dramatics. The club tries to create a lasting interest in the theater, as well as a greater understanding of it. By this appreciation members develop a lifelong interest in playgoing and are capable of organizing and participating in community theater projects.

The club's chief activity during the year was the play presented by the members in the spring. Plays sponsored by Alpha Psi Omega are popular campus events and the college dramatic productions are always enthusiastically received. This is regarded as the outstanding play of the year.

### **OFFICERS**

| President |      | *.      |   |     |    |   | 4 | • : | *. | 9    | Barbara Henck   |
|-----------|------|---------|---|-----|----|---|---|-----|----|------|-----------------|
| Secretary | -Tre | easurer | ٠ |     | *5 | * | , |     |    |      | Marilyn Mangur  |
| Sponsor   |      | 4.5     | × | (v) |    |   |   | 43  |    | Miss | Glo Rose Mitche |

Seated: Hencke, M. Mangum Standing: Rosier, Dana