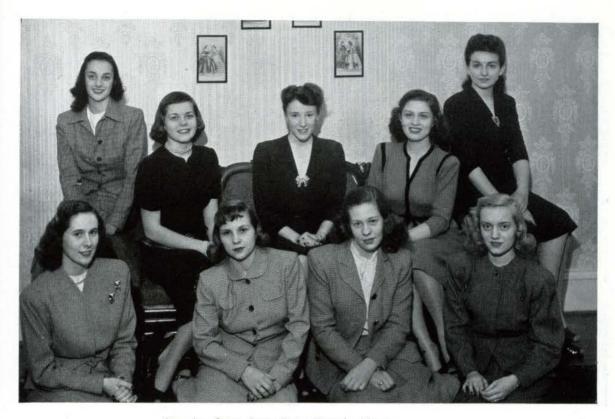

# REHEARSAL FOR INTELLIGENT LEADERSHIP

Seated: C. Johnson, McGraw, Bass, Horvath Second row: Pendarvis, Marshall, McKinney

Not pictured: Kendall, Long

# WHO'S WHO

Selected on the basis of character, scholarship, and leadership in extra-curricular activities, the students listed in **Who's Who Among Students in Colleges and Universities** exemplify the traits indicative of success in society.

Who's Who, sponsored by 600 American colleges and universities, is a national publication which annually gives gratifying recognition to the most outstanding citizens of various schools.

The 1946-47 edition will include the following nine Lindenwood seniors who received this honor: Deana Bass, vice-president, Student Council; Helen Horvath, editor, Linden Leaves; Colleen Johnson, president, Mu Phi Epsilon; Margaret Kendall, president, Alpha Sigma Tau; Keltah Long, president, Residence Council; Margaret Marshall, business manager, Linden Leaves; Louise McGraw, president, Student Council; Margaret McKinney, president, Pi Gamma Mu; Marian Pendarvis, organization editor, Linden Leaves.