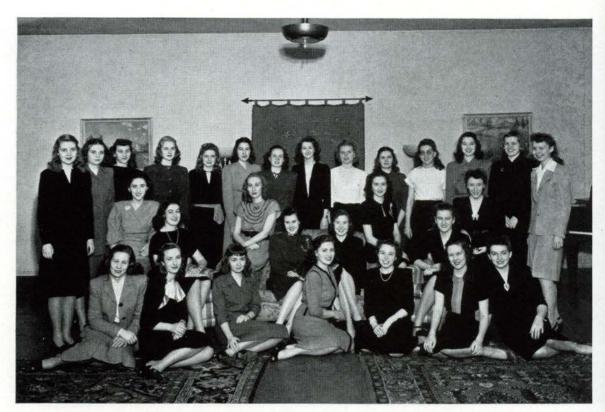

# ALPHA SIGMA TAU

Students who have had three consecutive semesters of superior work and who have in general supported the ideals of the school are eligible for membership in Alpha Sigma Tau, the scholastic honor society. The club tries not only to maintain high scholastic standards, but also to encourage good moral and social character. Alpha Sigma Tau hopes to develop leadership that will help its members to take an active part in community life and to give them a continuing interest in knowledge.

Members of Alpha Sigma Tau conducted a panel discussion before the student body on current marriage problems. Each year a scholarship contribution is sent to the School of the Ozarks. Alpha Sigma Tau entertained graduating seniors with a Baccalaureate Tea, an annual event.

### **OFFICERS**

| President |      | ٠      | • | * | *     | ×  |   | 1 | <b>Naria</b> | n Pe | endary | II, 1st Semester<br>is, 2nd Semester<br>t, 1st Semester) |
|-----------|------|--------|---|---|-------|----|---|---|--------------|------|--------|----------------------------------------------------------|
| Secretary | -Tre | asurer |   | · | 81435 | 30 | ¥ | × | 1            | 283  | ₩.     | Esther Parker                                            |
| Sponsor   |      |        |   |   |       |    |   |   | 3 8          |      |        | Elizabeth Isaacs                                         |

First row: Hedrick, Plowman, Beazley, Payne, McGraw, Einspahr, Reilly, Straus, Horvath Second row: Kern, Janet Brown, J. Turner, Pendarvis, E. Parker, Crawford, Creamer, Merrill, O'Flynn Third row: Morrisey, Perry, Trimble, Errington, Pardee, Clayton, Drake, Marshall, McKinney, Foust, Jan Miller, Lowe, Hachtmeyer, M. Little, Hencke Not pictured: Kendall, Long, Swilley, Vincil