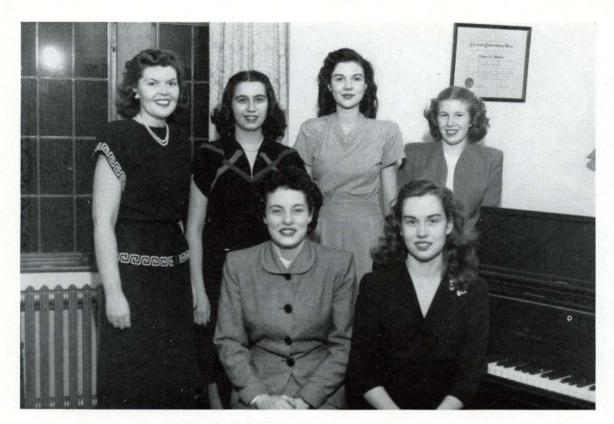

# ALPHA PSI OMEGA

The members of Alpha Psi Omega are chosen for their good work either as actors, directors or technicians in college dramatics. The club tries to create a lasting interest in the theater, as well as a greater understanding of it. By this appreciation members develop a lifelong interest in playgoing and are capable of organizing and participating in community theater projects.

The club's chief activity during the year was the play presented by the members in the spring. Plays sponsored by Alpha Psi Omega are popular campus events and the college dramatic productions are always enthusiastically received. This is regarded as the outstanding play of the year.

### **OFFICERS**

| President |      | *.      |   |     |    |   | 4 | • : | *. | 9    | Barbara Henck   |
|-----------|------|---------|---|-----|----|---|---|-----|----|------|-----------------|
| Secretary | -Tre | easurer | ٠ |     | *5 | * | , |     |    |      | Marilyn Mangur  |
| Sponsor   |      | 4.5     | × | (v) |    |   |   | 43  |    | Miss | Glo Rose Mitche |

Seated: Hencke, M. Mangum Standing: Rosier, Dana