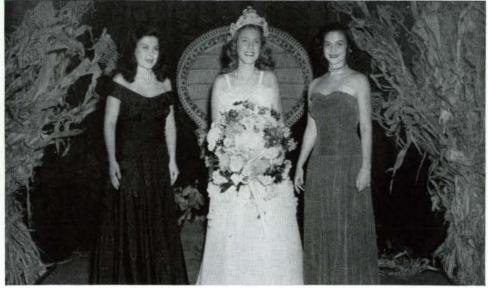

# RESIDENCE COUNCIL

The welfare and living conditions of the Lindenwood resident students are the concern of the Residence Council. This group, elected by the students of each hall, maintains quiet during study hours and helps improve the general living conditions. Unknown to most students, the Residence Council provides us with the many little things that make our life here more enjoyable—books and magazines in the parlor, clean recreation rooms, and attractive Christmas decorations. This year those students who entered second semester were welcomed and entertained by the Residence Council. The whole school enjoyed the Council's St. Patrick's Day Dance. The 1947 Popularity Queen received her crown at this dance.