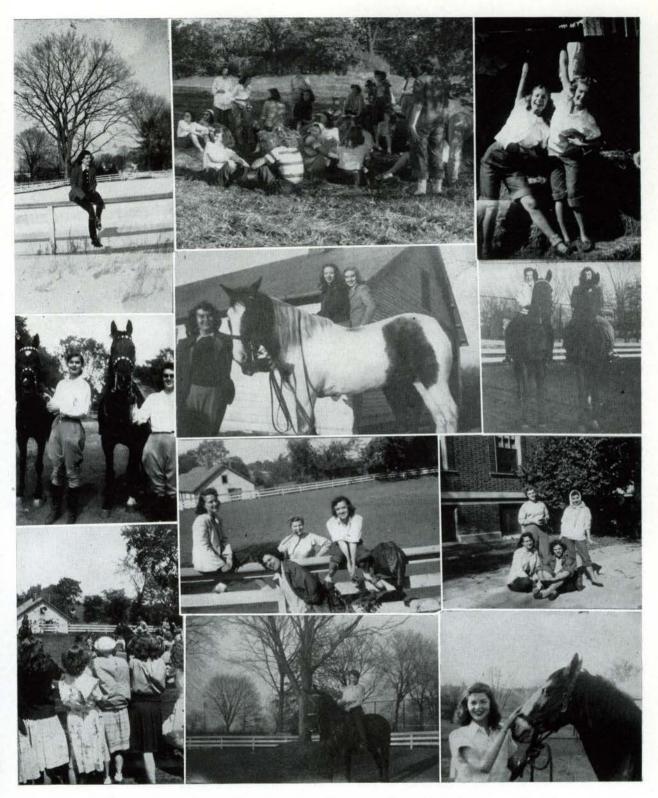

### BETA CHI

In Beta Chi, Lindenwood girls have an organization which not only encourages better horsemanship and a knowledge of the development and trends of equitation, but provides for all-out fun with the horses.

To become members of Beta Chi, the girls must be able to perform certain riding skills, as well as prove that they are familiar with horses and riding equipment. Upon passing these requirements, the L. C. girls find themselves spending most of their time either in the ring, or on cross-country jaunts (ending with the inevitable "feast").

To promote interest, Beta Chi sponsors the annual horse show, riding-meets with other colleges, the Lindenwood riding team, and, in cooperation with the Athletic Association, intramural riding.

| President .  | 9     |     | 940 |    | ě. |     | 80 |     | × |    | * |   |   | 000 |     | * |     |      | Nancy Kern     |
|--------------|-------|-----|-----|----|----|-----|----|-----|---|----|---|---|---|-----|-----|---|-----|------|----------------|
| Vice-Presid  | ent   | 2   |     |    |    | 134 |    | 342 |   | 21 |   | k | ¥ |     | i i |   | 267 |      | Marie Koch     |
| Secretary-Ti | reasu | rer |     |    | ٠  |     | ٠  |     |   |    | 1 |   |   |     |     |   |     | 2    | Babette Bush   |
| Sponsor      |       | *   |     | 25 |    |     |    | 1   |   | *  |   | * |   |     | 10  | 1 | ۷r  | s. F | Helen Egelhoff |