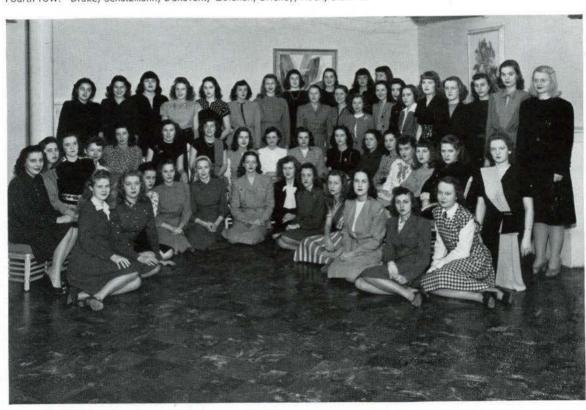

# REHEARSAL FOR INTELLIGENT LEADERSHIP

Seated: C. Johnson, McGraw, Bass, Horvath Second row: Pendarvis, Marshall, McKinney

Not pictured: Kendall, Long

# WHO'S WHO

Selected on the basis of character, scholarship, and leadership in extra-curricular activities, the students listed in **Who's Who Among Students in Colleges and Universities** exemplify the traits indicative of success in society.

Who's Who, sponsored by 600 American colleges and universities, is a national publication which annually gives gratifying recognition to the most outstanding citizens of various schools.

The 1946-47 edition will include the following nine Lindenwood seniors who received this honor: Deana Bass, vice-president, Student Council; Helen Horvath, editor, Linden Leaves; Colleen Johnson, president, Mu Phi Epsilon; Margaret Kendall, president, Alpha Sigma Tau; Keltah Long, president, Residence Council; Margaret Marshall, business manager, Linden Leaves; Louise McGraw, president, Student Council; Margaret McKinney, president, Pi Gamma Mu; Marian Pendarvis, organization editor, Linden Leaves.