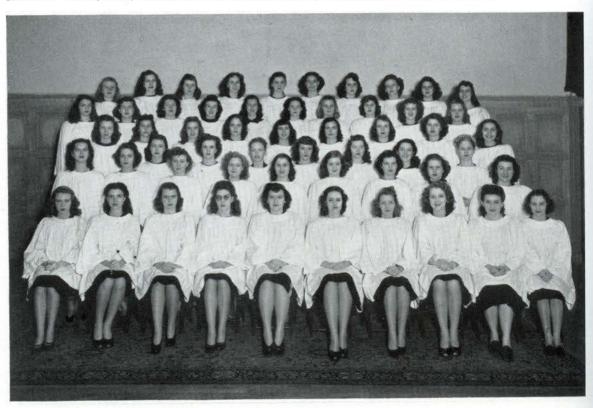

### CHOIR

The Lindenwood Vesper Choir of sixty-one members adds lyric enjoyment to life on the campus. Under the direction of Mr. Milton Rehg, the choir arranges anthems for the pleasure of the campus audiences. It conducts and leads the devotional music for Sunday night Vespers.

At the annual Christmas concert the choir presented a program of Bach's Christmas Oratorio and traditional carols. Lindenwood is known for the quality of its choir, and this year the group was called upon to perform at Kiel Auditorium and in several of the St. Louis churches.

The ability to sight-read songs of medium difficulty and a good singing voice are the requirements for membership in the choir. Good training is received for future choir work and the organization of civic music groups.

#### **OFFICERS**

| President          | . 9 | 8  |   |   | 8 |      |   | 57 | 84 |   | Lu | cette Stumberg |
|--------------------|-----|----|---|---|---|------|---|----|----|---|----|----------------|
| Vice-President .   |     | 18 |   |   |   | V.50 | ě |    |    |   | Вс | onnie Lumpkins |
| Secretary-Treasure | r . |    | e | 8 |   |      | e |    |    | * |    | Mary Morris    |