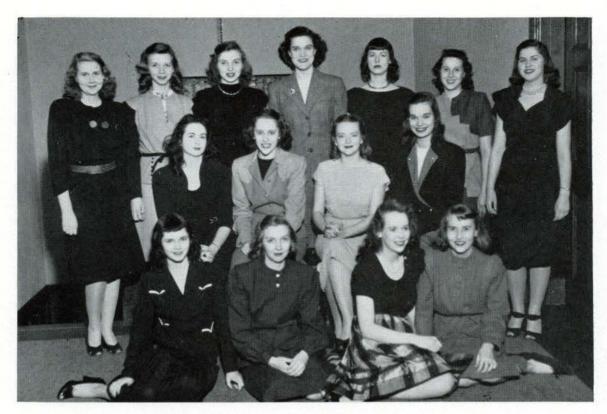

### MU PHI EPSILON

Lindenwood gives recognition to its talented music students by election to membership in Mu Phi Epsilon, national music fraternity. Candidates must have a high scholastic standing, musical ability, and a character recommendation from the music faculty. Members of this society give a Vesper program and entertain at teas, thus providing other Lindenwood students with an opportunity to hear and enjoy good music. Many guest artists—among them Ruth Posselt, Leonard Pennario, and Frances Greer—have been entertained at receptions given by Mu Phi Epsilon.

Since this is a national music society, alumnae meetings are held frequently, permitting the members to keep in contact with others of similar interest. In this way alumnae never lose touch with the music that became one of their main interests during their college days.

#### **OFFICERS**

| President | *    |       | 3    | (4)   | ٠ |    |     | + |    |   |  | . Colleen Johnson    |
|-----------|------|-------|------|-------|---|----|-----|---|----|---|--|----------------------|
| Vice-Pres | iden | t and | Trea | surer |   |    |     |   |    | * |  | Lucette Stumberg     |
| Secretary | and  | Histo | rian |       |   |    |     |   |    |   |  | Barbara Ann Little   |
| Sponsor   | -    |       | ,    |       |   | 5. | 540 |   | 40 |   |  | Miss Gertrude Isidor |

B. Little, C. Johnson, Stumberg