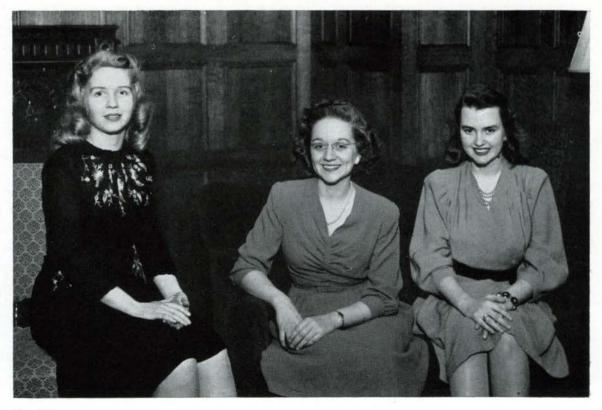

# REHEARSAL FOR INTELLIGENT LEADERSHIP

Seated: C. Johnson, McGraw, Bass, Horvath Second row: Pendarvis, Marshall, McKinney

Not pictured: Kendall, Long