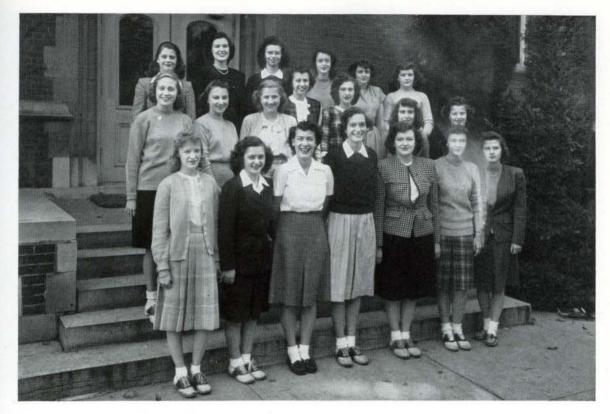

# ALPHA SIGMA TAU

Students who have had three consecutive semesters of superior work and who have in general supported the ideals of the school are eligible for membership in Alpha Sigma Tau, the scholastic honor society. The club tries not only to maintain high scholastic standards, but also to encourage good moral and social character. Alpha Sigma Tau hopes to develop leadership that will help its members to take an active part in community life and to give them a continuing interest in knowledge.

Members of Alpha Sigma Tau conducted a panel discussion before the student body on current marriage problems. Each year a scholarship contribution is sent to the School of the Ozarks. Alpha Sigma Tau entertained graduating seniors with a Baccalaureate Tea, an annual event.

### **OFFICERS**

| President |      | ٠      | • | * | *     | ×  |   | 1 | <b>Naria</b> | n Pe | endary | II, 1st Semester<br>is, 2nd Semester<br>t, 1st Semester) |
|-----------|------|--------|---|---|-------|----|---|---|--------------|------|--------|----------------------------------------------------------|
| Secretary | -Tre | asurer |   | · | 81435 | 30 | ¥ | × | 1            | 283  | ₩.     | Esther Parker                                            |
| Sponsor   |      |        |   |   |       |    |   |   | 3 8          |      |        | Elizabeth Isaacs                                         |

First row: Hedrick, Plowman, Beazley, Payne, McGraw, Einspahr, Reilly, Straus, Horvath Second row: Kern, Janet Brown, J. Turner, Pendarvis, E. Parker, Crawford, Creamer, Merrill, O'Flynn Third row: Morrisey, Perry, Trimble, Errington, Pardee, Clayton, Drake, Marshall, McKinney, Foust, Jan Miller, Lowe, Hachtmeyer, M. Little, Hencke Not pictured: Kendall, Long, Swilley, Vincil