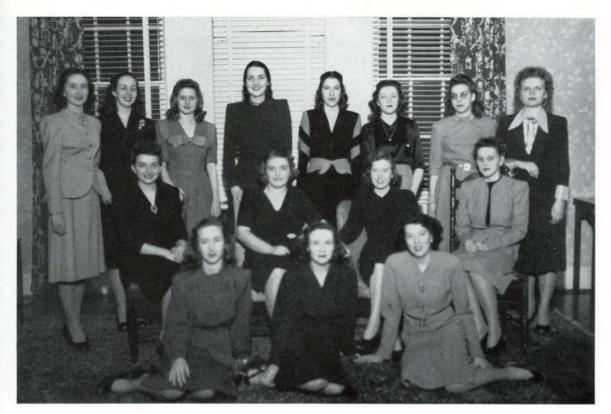

# ALPHA PSI OMEGA

The members of Alpha Psi Omega are chosen for their good work either as actors, directors or technicians in college dramatics. The club tries to create a lasting interest in the theater, as well as a greater understanding of it. By this appreciation members develop a lifelong interest in playgoing and are capable of organizing and participating in community theater projects.

The club's chief activity during the year was the play presented by the members in the spring. Plays sponsored by Alpha Psi Omega are popular campus events and the college dramatic productions are always enthusiastically received. This is regarded as the outstanding play of the year.

### **OFFICERS**

| President |      | *.      |   |     |    |   | 4 | • : | *. | 9    | Barbara Henck   |
|-----------|------|---------|---|-----|----|---|---|-----|----|------|-----------------|
| Secretary | -Tre | easurer | ٠ |     | *5 | * | , |     |    |      | Marilyn Mangur  |
| Sponsor   |      | 4.5     | × | (v) |    |   |   | 43  |    | Miss | Glo Rose Mitche |

Seated: Hencke, M. Mangum Standing: Rosier, Dana