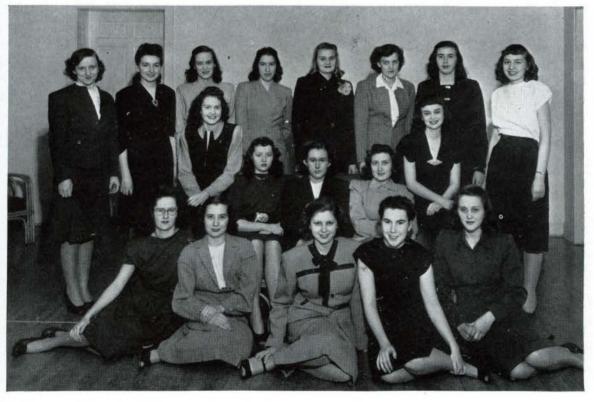

# ALPHA SIGMA TAU

Students who have had three consecutive semesters of superior work and who have in general supported the ideals of the school are eligible for membership in Alpha Sigma Tau, the scholastic honor society. The club tries not only to maintain high scholastic standards, but also to encourage good moral and social character. Alpha Sigma Tau hopes to develop leadership that will help its members to take an active part in community life and to give them a continuing interest in knowledge.

Members of Alpha Sigma Tau conducted a panel discussion before the student body on current marriage problems. Each year a scholarship contribution is sent to the School of the Ozarks. Alpha Sigma Tau entertained graduating seniors with a Baccalaureate Tea, an annual event.

### **OFFICERS**

| President |      | ٠      | • | * | *     | ×  |   | 1 | <b>Naria</b> | n Pe | endary | II, 1st Semester<br>is, 2nd Semester<br>t, 1st Semester) |
|-----------|------|--------|---|---|-------|----|---|---|--------------|------|--------|----------------------------------------------------------|
| Secretary | -Tre | asurer |   | · | 81435 | 30 | ¥ | × | 1            | 283  | ₩.     | Esther Parker                                            |
| Sponsor   |      |        |   |   |       |    |   |   | 3 8          |      |        | Elizabeth Isaacs                                         |

First row: Hedrick, Plowman, Beazley, Payne, McGraw, Einspahr, Reilly, Straus, Horvath Second row: Kern, Janet Brown, J. Turner, Pendarvis, E. Parker, Crawford, Creamer, Merrill, O'Flynn Third row: Morrisey, Perry, Trimble, Errington, Pardee, Clayton, Drake, Marshall, McKinney, Foust, Jan Miller, Lowe, Hachtmeyer, M. Little, Hencke Not pictured: Kendall, Long, Swilley, Vincil