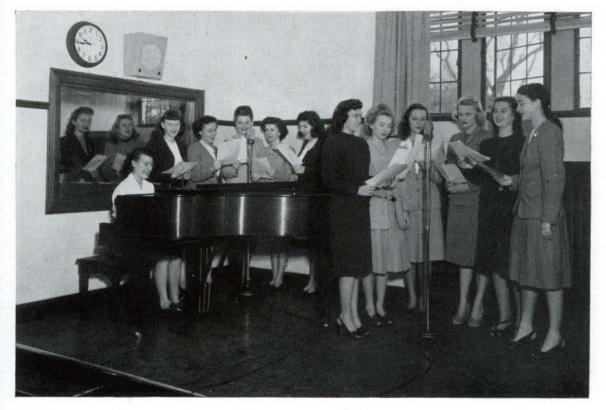

## THE LINDENWOOD THEATER OF THE AIR

The promotion of interest in radio is the basic purpose of the Lindenwood Theater of the Air. Its bi-weekly production of children's plays over the local station KFUO constitutes a practical study of the influence of radio as an experimentation in techniques. Skits and plays, written by the group, are presented as programs for other campus organizations.

This year the group enjoyed a tour of the studios of KMOX and gained insight into the complex behind-the-scenes activities of a larger broadcasting establishment. In the fall the organization held an open house for the faculty. The Lindenwood Theater of the Air attended the Missouri Radio Education Conference in St. Louis in February. In the spring, the group invited representatives from other colleges to an area-wide radio conference which featured many important speakers from professional radio.

Competence gained through the activities of this group encourages participation in civic affairs after graduation. For those who look forward to a career in radio work, the pre-professional experience secured in this organization proves valuable.

#### OFFICERS

| President  |        |      |  | 0 | 8 |   | į, |  |   |      |    | Susie Perry     |
|------------|--------|------|--|---|---|---|----|--|---|------|----|-----------------|
| Vice-Presi | dent   |      |  |   |   |   |    |  | * |      |    | Hazel Clay      |
| Secretary- | Treasi | ırer |  |   | 1 | * | Æ  |  |   |      |    | Rosemary Dron   |
| Sponsor    |        |      |  |   |   |   |    |  | * | Miss | Má | irtha May Boyer |