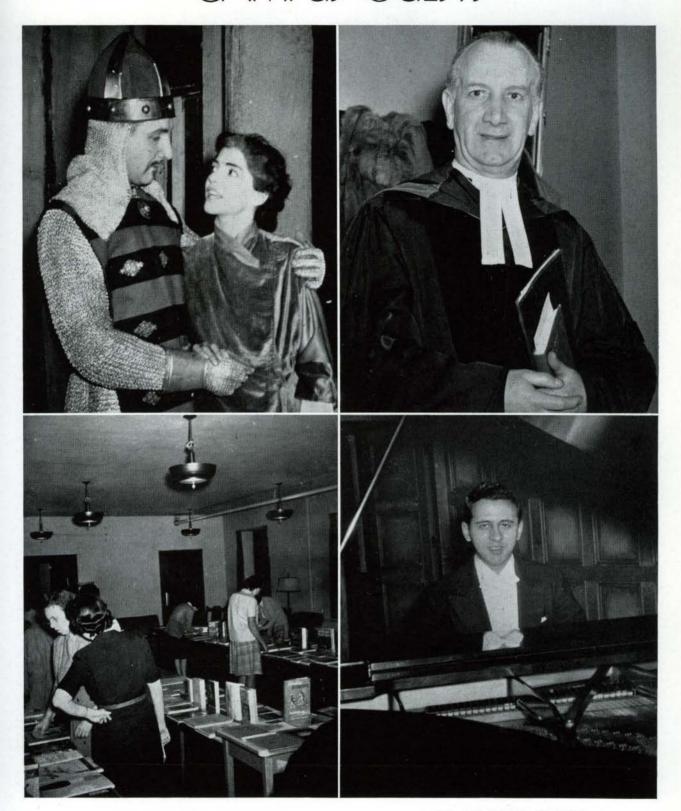

# THE LINDENWOOD WOMAN of TODAY AND TOMORROW

CAMPUS

ADMINISTRATION AND FACULTY

CLASSES

**ORGANIZATIONS** 

**COURTS** 

Presenting Lindenwood's President-Elect

DR. FRANC McCLUER

DR. McCLUER