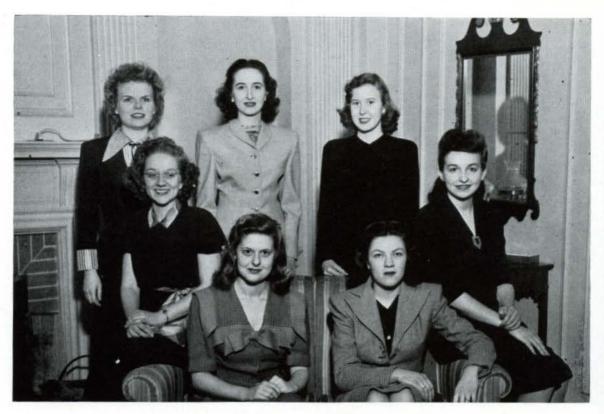

# REHEARSAL FOR INTELLIGENT LEADERSHIP

Seated: C. Johnson, McGraw, Bass, Horvath Second row: Pendarvis, Marshall, McKinney

Not pictured: Kendall, Long

# WHO'S WHO

Selected on the basis of character, scholarship, and leadership in extra-curricular activities, the students listed in **Who's Who Among Students in Colleges and Universities** exemplify the traits indicative of success in society.

Who's Who, sponsored by 600 American colleges and universities, is a national publication which annually gives gratifying recognition to the most outstanding citizens of various schools.

The 1946-47 edition will include the following nine Lindenwood seniors who received this honor: Deana Bass, vice-president, Student Council; Helen Horvath, editor, Linden Leaves; Colleen Johnson, president, Mu Phi Epsilon; Margaret Kendall, president, Alpha Sigma Tau; Keltah Long, president, Residence Council; Margaret Marshall, business manager, Linden Leaves; Louise McGraw, president, Student Council; Margaret McKinney, president, Pi Gamma Mu; Marian Pendarvis, organization editor, Linden Leaves.