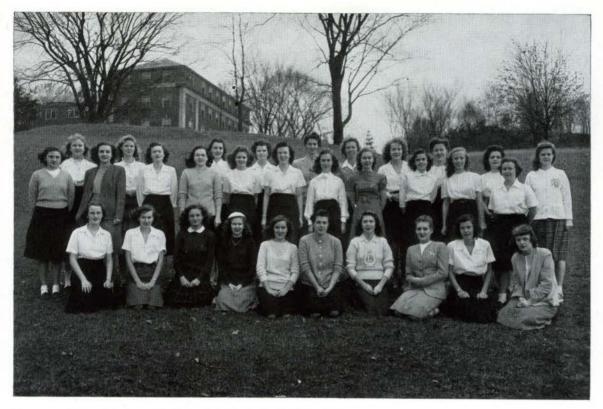

## STUDENT COUNCIL

First row: Platt, McGraw, Bass, Janet Brown Second row: Garvin, Odom, Kern, M. A. Smith, Heldt

Training in upholding the ideals of justice and democracy through individual responsibility is essential to the woman of tomorrow. The Lindenwood girl serves such an apprenticeship in the Student Government Association which is administered by the Student Council.

#### **OFFICERS**

| President .      |      | 0.5 |    | ×   |    |     | 8 |   | Lou | ise McGraw  |
|------------------|------|-----|----|-----|----|-----|---|---|-----|-------------|
| Vice-President   | 8    |     | -4 | - 1 |    | 34  | - |   | X.  | Deana Bass  |
| Secretary-Treasu | irer |     |    | ¥   | 12 | 100 | 4 | 7 | 7   | Janet Brown |