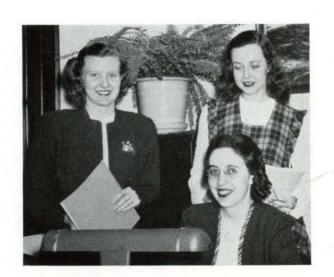

# REHEARSAL FOR INTELLIGENT LEADERSHIP

Seated: C. Johnson, McGraw, Bass, Horvath Second row: Pendarvis, Marshall, McKinney

Not pictured: Kendall, Long

# WHO'S WHO

Selected on the basis of character, scholarship, and leadership in extra-curricular activities, the students listed in **Who's Who Among Students in Colleges and Universities** exemplify the traits indicative of success in society.

Who's Who, sponsored by 600 American colleges and universities, is a national publication which annually gives gratifying recognition to the most outstanding citizens of various schools.

The 1946-47 edition will include the following nine Lindenwood seniors who received this honor: Deana Bass, vice-president, Student Council; Helen Horvath, editor, Linden Leaves; Colleen Johnson, president, Mu Phi Epsilon; Margaret Kendall, president, Alpha Sigma Tau; Keltah Long, president, Residence Council; Margaret Marshall, business manager, Linden Leaves; Louise McGraw, president, Student Council; Margaret McKinney, president, Pi Gamma Mu; Marian Pendarvis, organization editor, Linden Leaves.