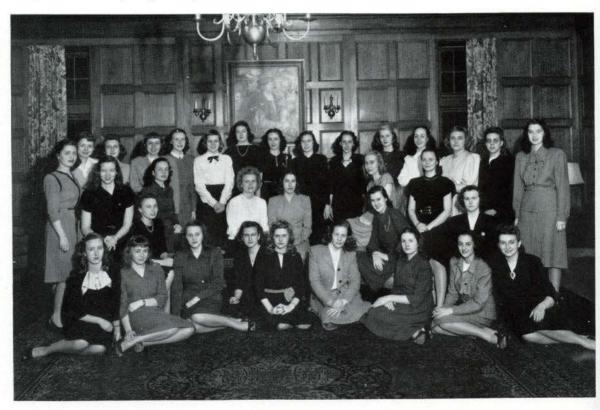

# ALPHA SIGMA TAU

Students who have had three consecutive semesters of superior work and who have in general supported the ideals of the school are eligible for membership in Alpha Sigma Tau, the scholastic honor society. The club tries not only to maintain high scholastic standards, but also to encourage good moral and social character. Alpha Sigma Tau hopes to develop leadership that will help its members to take an active part in community life and to give them a continuing interest in knowledge.

Members of Alpha Sigma Tau conducted a panel discussion before the student body on current marriage problems. Each year a scholarship contribution is sent to the School of the Ozarks. Alpha Sigma Tau entertained graduating seniors with a Baccalaureate Tea, an annual event.

### **OFFICERS**

| President |      | ٠      | • | * | *     | ×  |   | 1 | <b>Naria</b> | n Pe | endary | II, 1st Semester<br>is, 2nd Semester<br>t, 1st Semester) |
|-----------|------|--------|---|---|-------|----|---|---|--------------|------|--------|----------------------------------------------------------|
| Secretary | -Tre | asurer |   | · | 81435 | 30 | ¥ | × | 1            | 283  | ₩.     | Esther Parker                                            |
| Sponsor   |      |        |   |   |       |    |   |   | 3 8          |      |        | Elizabeth Isaacs                                         |

First row: Hedrick, Plowman, Beazley, Payne, McGraw, Einspahr, Reilly, Straus, Horvath Second row: Kern, Janet Brown, J. Turner, Pendarvis, E. Parker, Crawford, Creamer, Merrill, O'Flynn Third row: Morrisey, Perry, Trimble, Errington, Pardee, Clayton, Drake, Marshall, McKinney, Foust, Jan Miller, Lowe, Hachtmeyer, M. Little, Hencke Not pictured: Kendall, Long, Swilley, Vincil