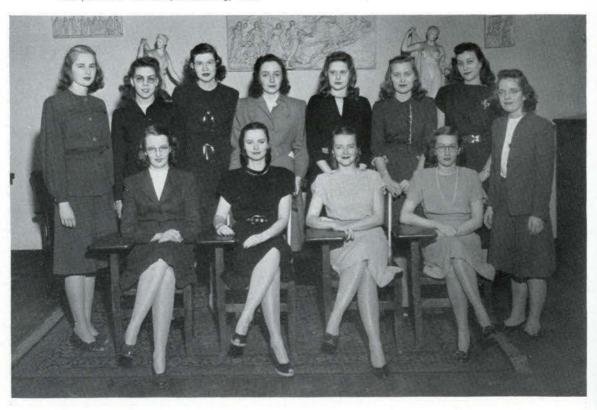

# REHEARSAL FOR INTELLIGENT LEADERSHIP

Seated: C. Johnson, McGraw, Bass, Horvath Second row: Pendarvis, Marshall, McKinney

Not pictured: Kendall, Long

# WHO'S WHO

Selected on the basis of character, scholarship, and leadership in extra-curricular activities, the students listed in **Who's Who Among Students in Colleges and Universities** exemplify the traits indicative of success in society.

Who's Who, sponsored by 600 American colleges and universities, is a national publication which annually gives gratifying recognition to the most outstanding citizens of various schools.

The 1946-47 edition will include the following nine Lindenwood seniors who received this honor: Deana Bass, vice-president, Student Council; Helen Horvath, editor, Linden Leaves; Colleen Johnson, president, Mu Phi Epsilon; Margaret Kendall, president, Alpha Sigma Tau; Keltah Long, president, Residence Council; Margaret Marshall, business manager, Linden Leaves; Louise McGraw, president, Student Council; Margaret McKinney, president, Pi Gamma Mu; Marian Pendarvis, organization editor, Linden Leaves.