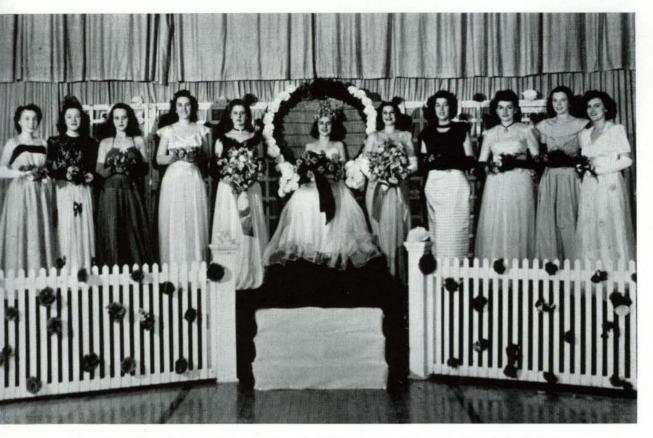

In October, we chose thirteen of our prettiest girls to be in the court at the Harvest Ball. Joan Hierholzer was crowned queen, with Joyce Nelson and Nancy Fanshier as her attendants. At our Halloween party, the queen and her court presented a style show.