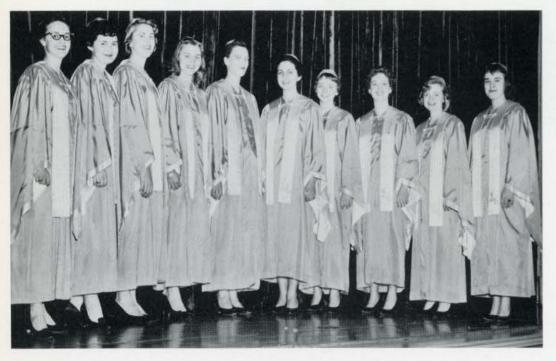

### **CHORALAIRES**

A select group of carefully blended voices, the Choralaires seek to present artistic and colorful music both on and off campus.