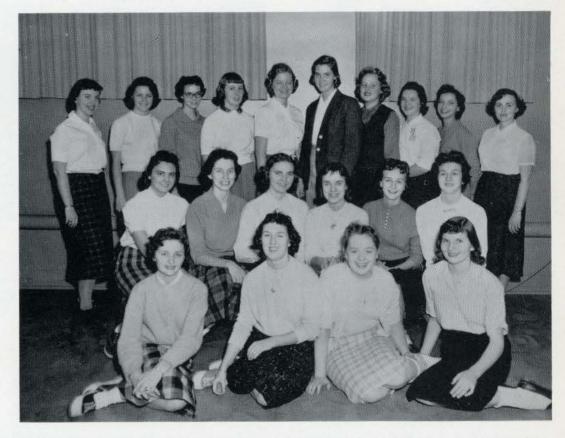

## STUDENT COUNCIL

The Student Council promotes responsibility for self-government, allowing students to discuss and participate in the establishment and maintenance of a mature way of life at Lindenwood.

Suellen Purdue President

First row, left to right: J. Meyer, P. Price, J. Cooper, Vice-President; S. Purdue, President; M. M. Green, P. Pettey, M. Roussalis. Second row: J. Smith, C. Stephenson, K. Krieger, C. Richards, S. E. Cook, N. Calvert, S. Berlemann. Not pictured: Martha Dillard, Secretary-Treasurer.