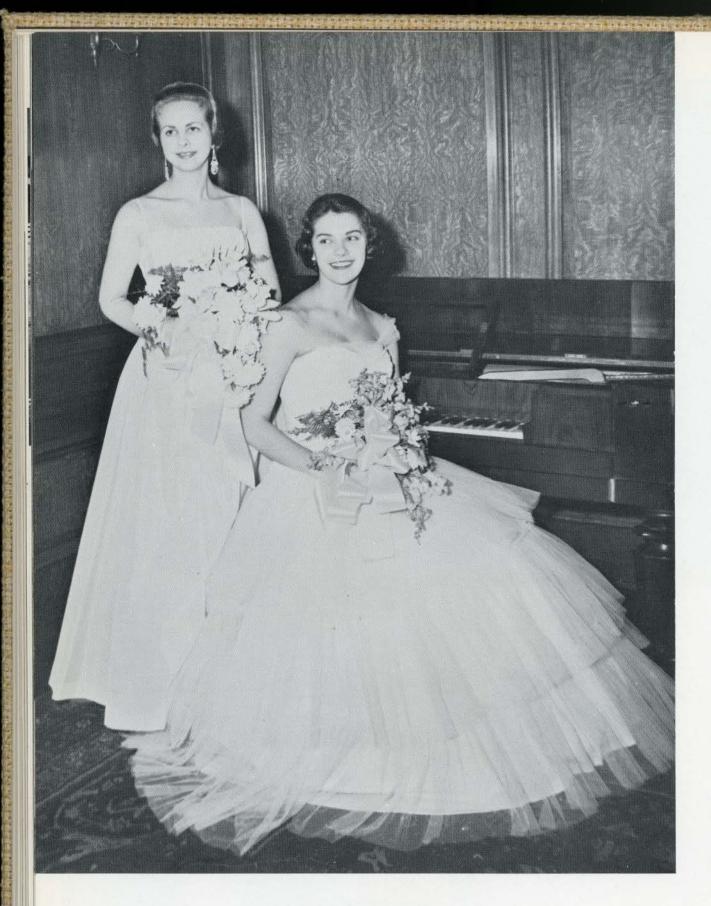

Laurel A. ("Seeti") Sheehan, the Harvest Queen, is from Honolulu, Hawaii. She lives in Niccolls Hall. She is majoring in psychology and enjoys "surfing" and swimming.

Sandra Elaine Cook, from North Little Rock, Arkansas, was chosen first maid; Melaney Jean Mc-Afee, second maid, is from Amarillo, Texas. They also live in Niccolls Hall.