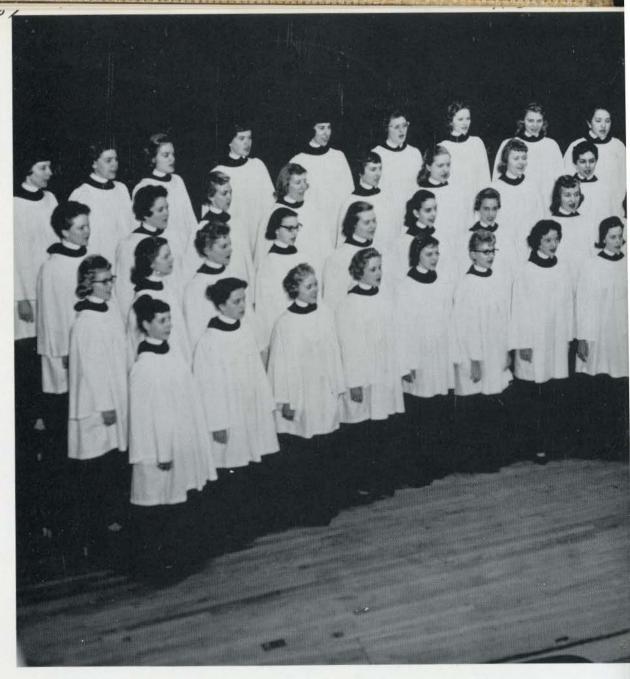

# **CHOIR**

The Choir serves Lindenwood with song both on campus, at each vesper service, and on its annual spring tour.

Left to right: S. Perry, S. Boyd, F. Hammond, M. Pagel, E. Bohn, President; N. Ordelheide, Secretary-Treasurer; L. Rucker, K. Glaser, A. Defabaugh. Sponsor: Mr. Wayne Balch.