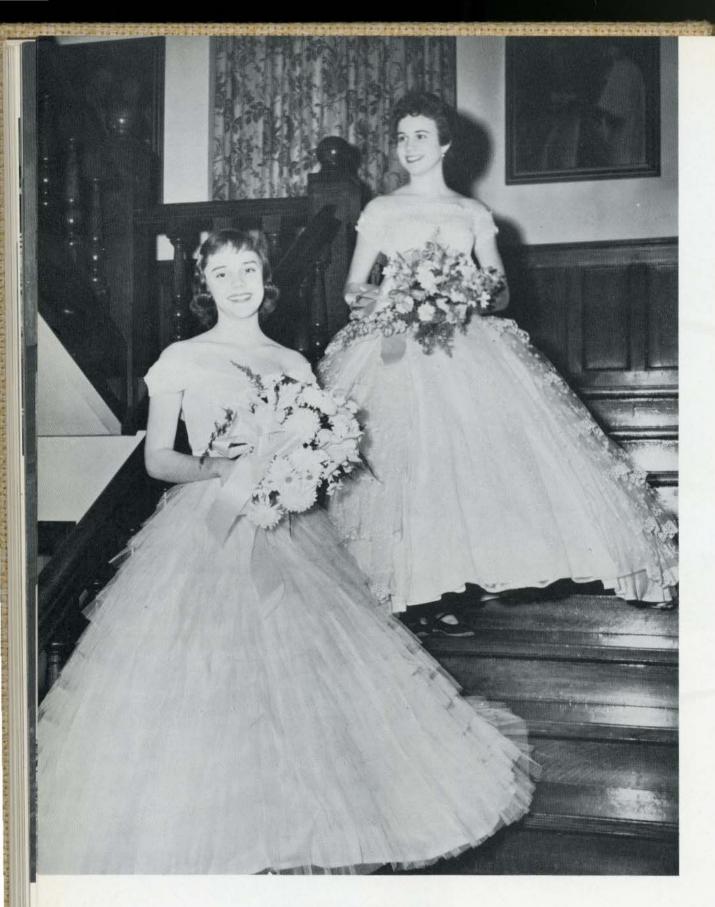

**VALENTINE COURT** 

The members of the Valentine Court were selected by their sophomore classmates. The Valentine Queen, Diane Goldman, from Winnetka, Illinois, lives in Irwin Hall. She is majoring in elementary education and is interested in music, dancing, and sports.

Diane was crowned by Sherral Musgrove, retiring Valentine Queen.

Jane Gadberry was chosen first maid. She is from El Reno, Oklahoma, and lives in Irwin Hall.

Judi Burnes from Des Moines, Iowa, was chosen second maid. She lives in Sibley Hall.