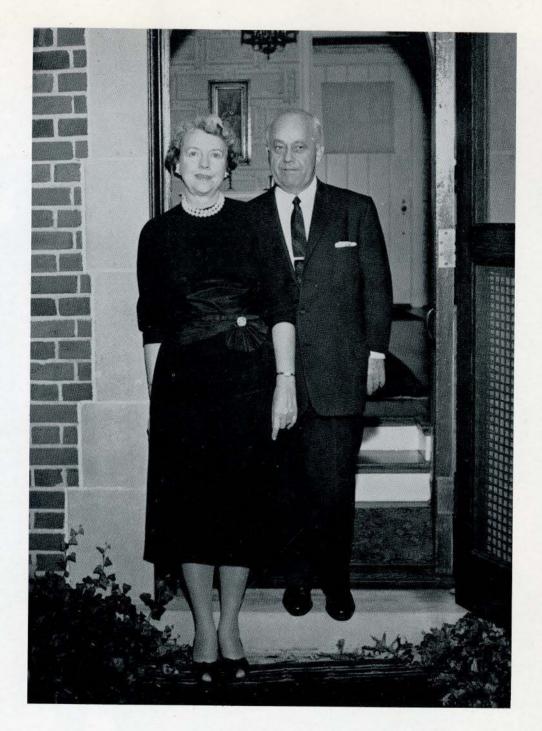

Dedicated to DR. AND MRS. FRANC L. McCLUER

He is the half part of a blessed man, Left to be finished by such as she; And she a fair divided excellence, Whose fullness of perfection lies in him.

-SHAKESPEARE

## SPIRIT OF WISCH

FRANC L. McCLUER, Ph.D., LL.D., President, and MRS. McCLUER

A salute to the Class of 1959! The best testimony to the worth of a college is found in the intellectual competence and character of its graduates. We are proud of you. May it bring you strength to remember that "you all belong to Lindenwood and Lindenwood belongs to you."