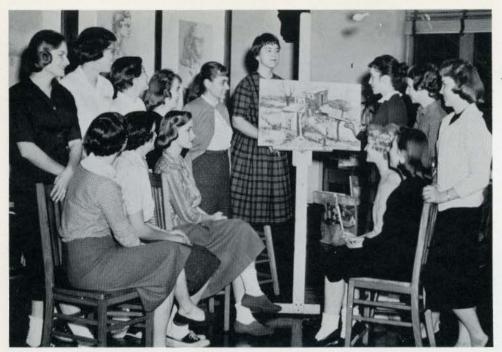

### STUDENT ARTISTS GUILD

The objectives of the Student Artists Guild are to stimulate interest in and understanding of art, and to recognize professional ability; this organization sponsors an annual print sale for the student body.