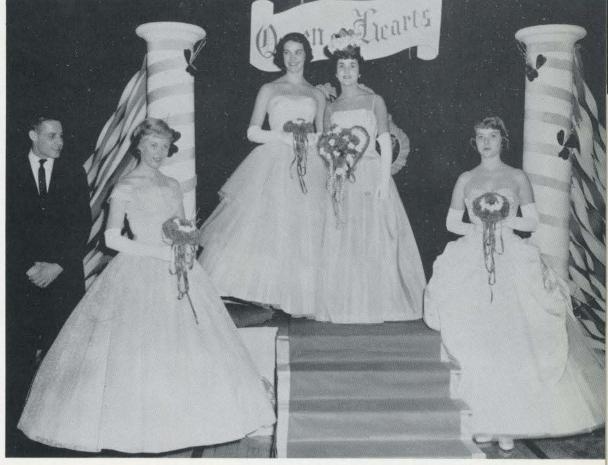

# SPIRIT OF LOVELINESS

HARVEST COURT

Members of the Harvest Court are elected by the freshman members of each dormitory. The queen and her maids are elected by the student body at the close of a style show presented by the members of the Court.

Laurel A. ("Seeti") Sheehan, the Harvest Queen, is from Honolulu, Hawaii. She lives in Niccolls Hall. She is majoring in psychology and enjoys "surfing" and swimming.

Sandra Elaine Cook, from North Little Rock, Arkansas, was chosen first maid; Melaney Jean Mc-Afee, second maid, is from Amarillo, Texas. They also live in Niccolls Hall.