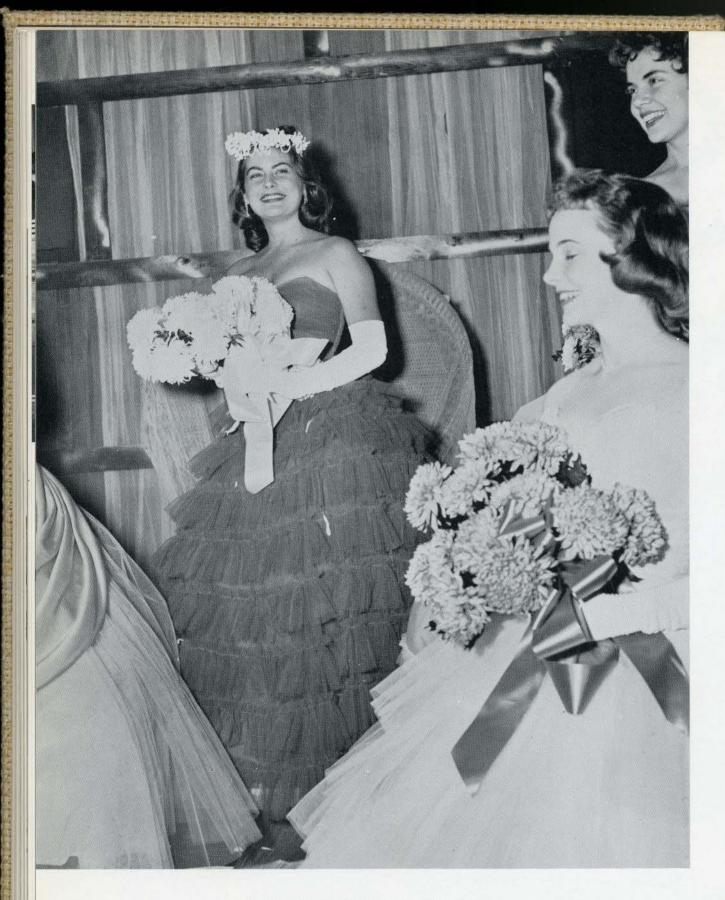

# SPIRIT OF LOVELINESS

HARVEST COURT

Members of the Harvest Court are elected by the freshman members of each dormitory. The queen and her maids are elected by the student body at the close of a style show presented by the members of the Court.

Laurel A. ("Seeti") Sheehan, the Harvest Queen, is from Honolulu, Hawaii. She lives in Niccolls Hall. She is majoring in psychology and enjoys "surfing" and swimming.

Sandra Elaine Cook, from North Little Rock, Arkansas, was chosen first maid; Melaney Jean Mc-Afee, second maid, is from Amarillo, Texas. They also live in Niccolls Hall.