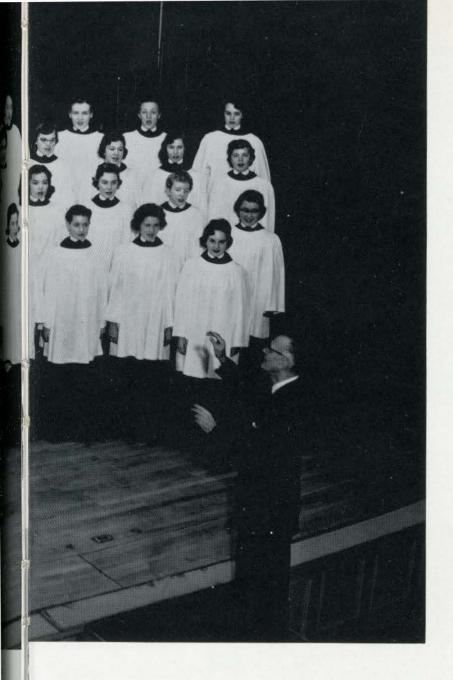

# **CHOIR**

The Choir serves Lindenwood with song both on campus, at each vesper service, and on its annual spring tour.

Left to right: S. Perry, S. Boyd, F. Hammond, M. Pagel, E. Bohn, President; N. Ordelheide, Secretary-Treasurer; L. Rucker, K. Glaser, A. Defabaugh. Sponsor: Mr. Wayne Balch.