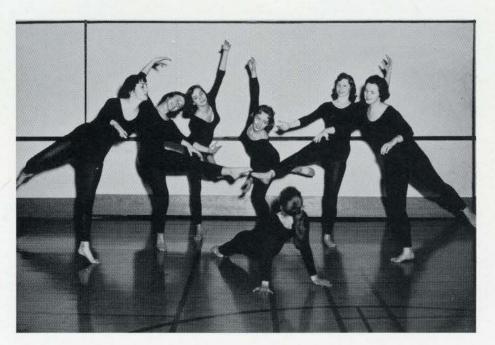

### **ORCHESIS**

Orchesis seeks to interest students in dance as an art, in the expression of emotional and mental ideas and feelings through movement.

First row, left to right: J. Hewitt, R. Lord, L. Arnold, M. Moore, L. Williams, L. Bell, B. Potter, M. Beard, V. Vanice, M. Paterson, M. Benton. Second row: C. Hudson, S. Faughn, N. Wolf, D. Kief, M. Thiebes, S. Alexander, S. LaMaster, D. Dethmers, B. Alves, A. Beadle, J. Walker, H. Fujiwara. Third row: C. Hopkins, M. Taylor, C. McRee, J. Hoyt, R. Beckmann, S. Lee, S. Boyd, E. Bohn, P. Keniston, S. Benderoff, L. Trautwein, P. Lorey. Fourth row: M. M. Green, S. Sicks, J. Estes, B. Darnall, M. Gibson, L. Knight, A. Cook, E. Gorsuch, L. Rucker, M. Austin, J. Rogers, J. Keniston.