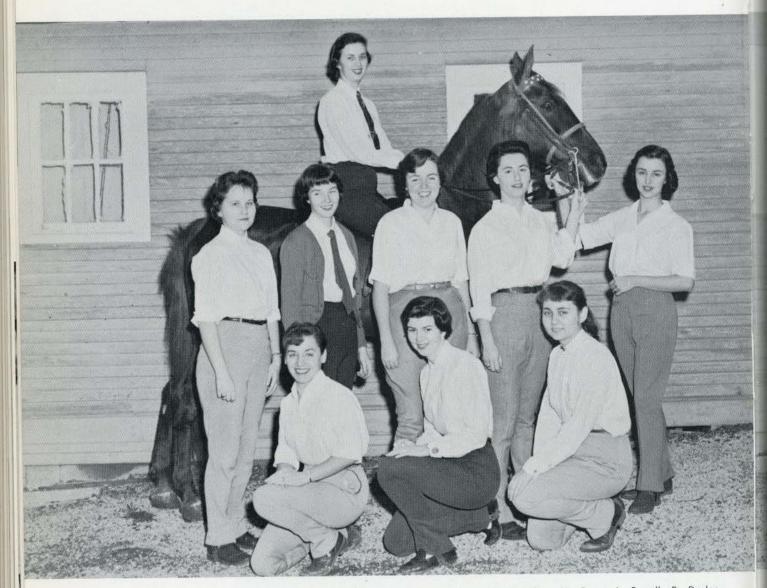

# BETA CHI

First row, left to right: C. Kubat, J. Tavlin, M. Ahrens. Second row: L. McLeod, C. Davidson, Vice-President; M. Crane, L. Russell, B. Dunlap. Third row: M. Rankin, President.

Promoting interest and further ability in equitation, Beta Chi frequently has representatives participating in horse shows in Missouri, and sponsors the annual May Weekend Horse Show on campus.