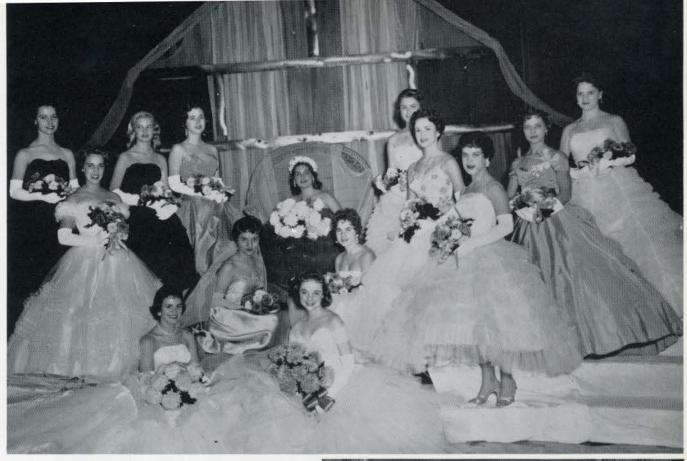

# SPIRIT OF LOVELINESS

HARVEST COURT

Members of the Harvest Court are elected by the freshman members of each dormitory. The queen and her maids are elected by the student body at the close of a style show presented by the members of the Court.

Laurel A. ("Seeti") Sheehan, the Harvest Queen, is from Honolulu, Hawaii. She lives in Niccolls Hall. She is majoring in psychology and enjoys "surfing" and swimming.

Sandra Elaine Cook, from North Little Rock, Arkansas, was chosen first maid; Melaney Jean Mc-Afee, second maid, is from Amarillo, Texas. They also live in Niccolls Hall.