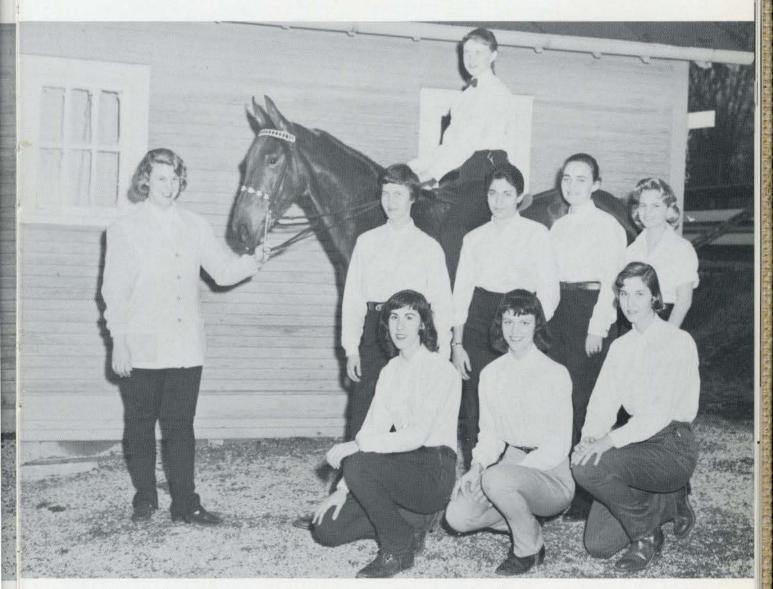

# BETA CHI

First row, left to right: C. Kubat, J. Tavlin, M. Ahrens. Second row: L. McLeod, C. Davidson, Vice-President; M. Crane, L. Russell, B. Dunlap. Third row: M. Rankin, President.

Promoting interest and further ability in equitation, Beta Chi frequently has representatives participating in horse shows in Missouri, and sponsors the annual May Weekend Horse Show on campus.