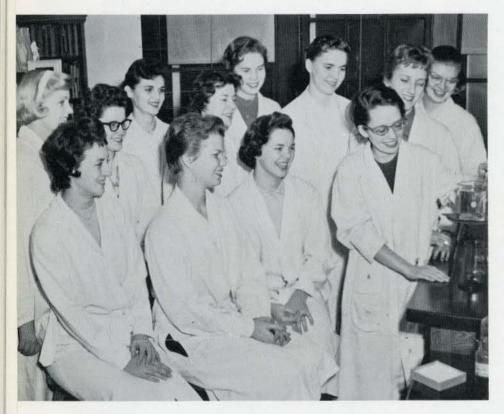

### TRIANGLE CLUB

Primarily an honorary organization, Triangle recognizes and stimulates scholastic endeavors in scientific fields.