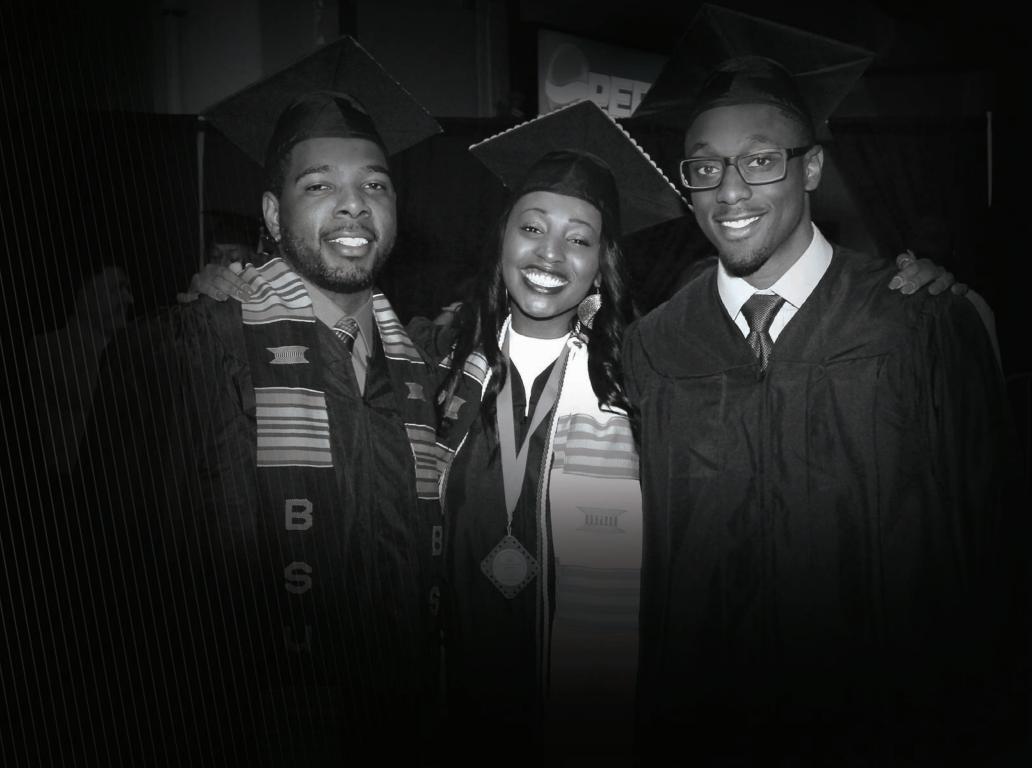

# LINDENWOOD UNIVERSITY COMMENCEMENT

Welcome to Lindenwood University and to one of the most important ceremonial occasions of the academic year. Lindenwood's Commencement ceremony is filled with symbolism and tradition that remind us of the noble purpose of colleges and universities. The academic dress worn by the students, faculty, boards, and platform party is described later in this program. Students wearing blue gowns and black and white medallions are members of Linden Scroll, an honorary society comprised of students who excel academically and have a dedication to serving the university and the community. Students wearing blue gowns and gold medallions are members of Lindenwood Student Ambassadors, a select group of students dedicated to the positive promotion of Lindenwood University. Their duty as marshals is to direct the processional and seating of students, faculty, board members, and administrators.

During Lindenwood's Commencement ceremony, the candidates for degrees are presented to the president by the provost, then each student's name is read, and the president presents the diploma to that student and congratulates the new graduate. The students are also congratulated by the deans of their academic schools. Once all the degrees have been conferred, the flag bearers lead the recessional in reverse order of entry with the newest alumni at the end of the procession.