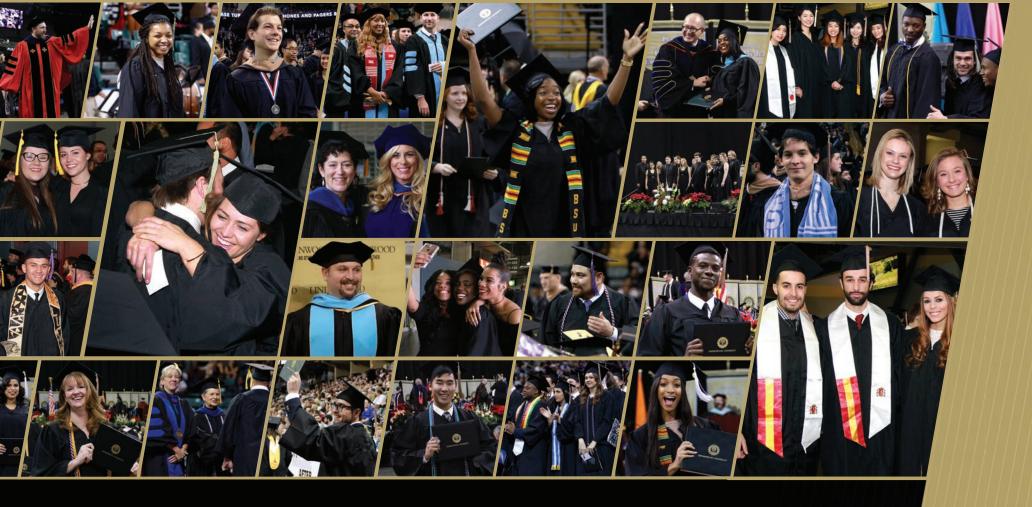

# LINDENWOOD UNIVERSITY COMMENCEMENT

Welcome to Lindenwood University and to one of the most important ceremonial occasions of the academic year. Lindenwood's Commencement ceremony is filled with symbolism and tradition that remind us of the noble purpose of colleges and universities. The academic dress worn by the students, faculty, boards, and platform party is described later in this program. Students wearing blue gowns and black and white medallions are members of Linden Scroll, an honorary society comprised of students who excel academically and have a dedication to serving the university and the community. Students wearing blue gowns and gold medallions are members of Lindenwood Student Ambassadors, a select group of students dedicated to the positive promotion of Lindenwood University. Their duty as marshals is to direct the processional and seating of students, faculty, board members, and administrators.

During Lindenwood's Commencement ceremony, the candidates for degrees are presented to the president by the provost, then each student's name is read, and the president presents the diploma to that student and congratulates the new graduate. The students are also congratulated by the deans of their academic schools. Once all the degrees have been conferred, the flag bearers lead the recessional in reverse order of entry with the newest alumni at the end of the procession.