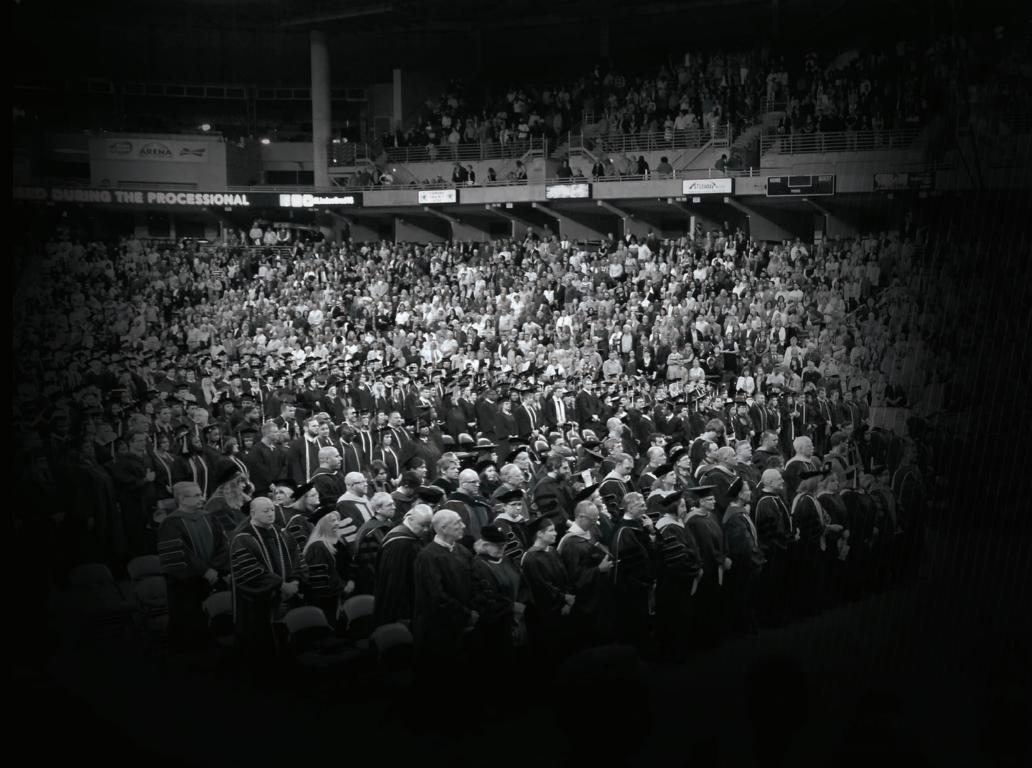

Academic customs originated within the medieval Church, and the order of procession follows ecclesiastical custom with the most honored members of the procession at the end. The Linden Scroll flag bearers and the graduating students lead the procession. The faculty follows the students in the processional, and members of the Alumni Board, the University Board of Directors, and the platform party follow them. The president, preceded by the university marshal, is the last person to enter the Commencement area. The mace carried in the academic procession by the university marshal symbolizes the authority of the president. A staff of linden wood, surmounted by a silver cup, is used. The mace originally belonged to President John Roemer, who served Lindenwood from 1914 to 1940. It is used only on occasions when the faculty and president march in formal procession. The mace, flanked by the United States flag and the Lindenwood University flag, is proudly displayed at the foot of the platform.

We hope that you enjoy our Commencement ceremony and that you will respect our protocol for the enjoyment of all concerned. Please remain in your seats during the ceremony. During the conferring of degrees, please refrain from prolonged cheering until all of the graduates have been presented. Please stand for the processional, invocation, national anthem, and recessional.