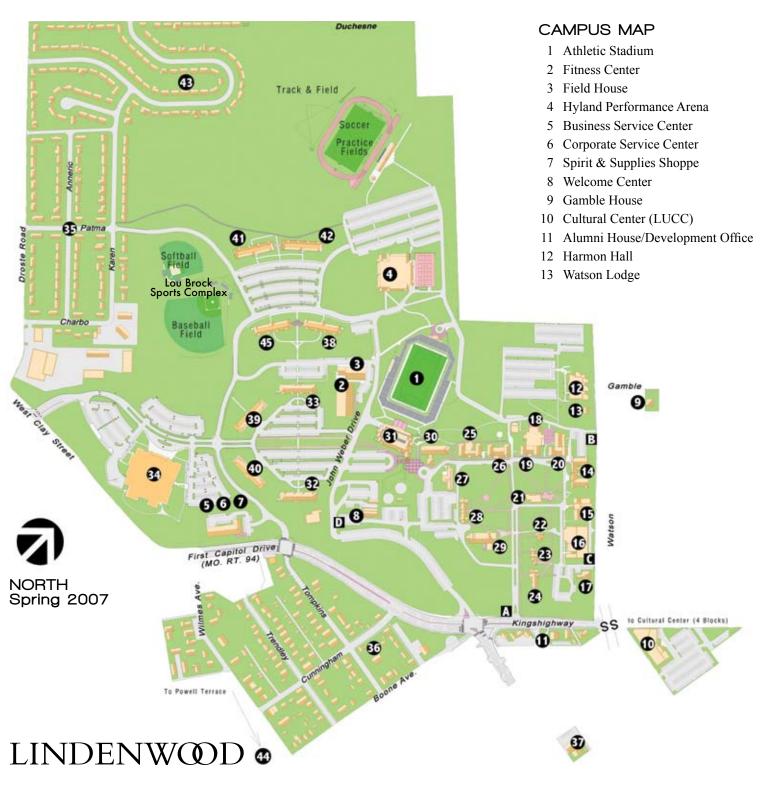

- 14 Roemer Hall
- 15 Butler Library
- 16 Young Hall
- 17 Eastlick Hall
- 18 Ayres Suites
- 19 Ayres Hall
- 20 Butler Hall
- 21 (Under Construction)
- 22 Stumberg Hall
- 23 President's House
- 24 Memorial Arts Building
- 25 Niccolls Hall
- 26 Sibley Hall
- 27 Cobbs Hall
- 28 Irwin Hall
- 29 McCluer Hall
- 30 Parker Hall
- 31 Spellmann Campus Center
- 32 Blanton Hall
- 33 Guffey Hall
- 34 Center for Fine and Performing Arts
- 35 Linden Terrace Residential
- 36 First Capitol Residential
- 37 Studio East
- 38 Flowers Hall
- 39 Calvert Rogers Hall
- 40 Rauch Memorial Hall
- 41 New Dorm "G"
- 42 New Dorm "H"
- 43 Glencoe Residential
- 44 Powell Terrace Residential
- 45 Matthews Hall

## **Entrance Locations:**

- A King's Gate
- Watson Gate
- Houston Gate
- John Weber Drive