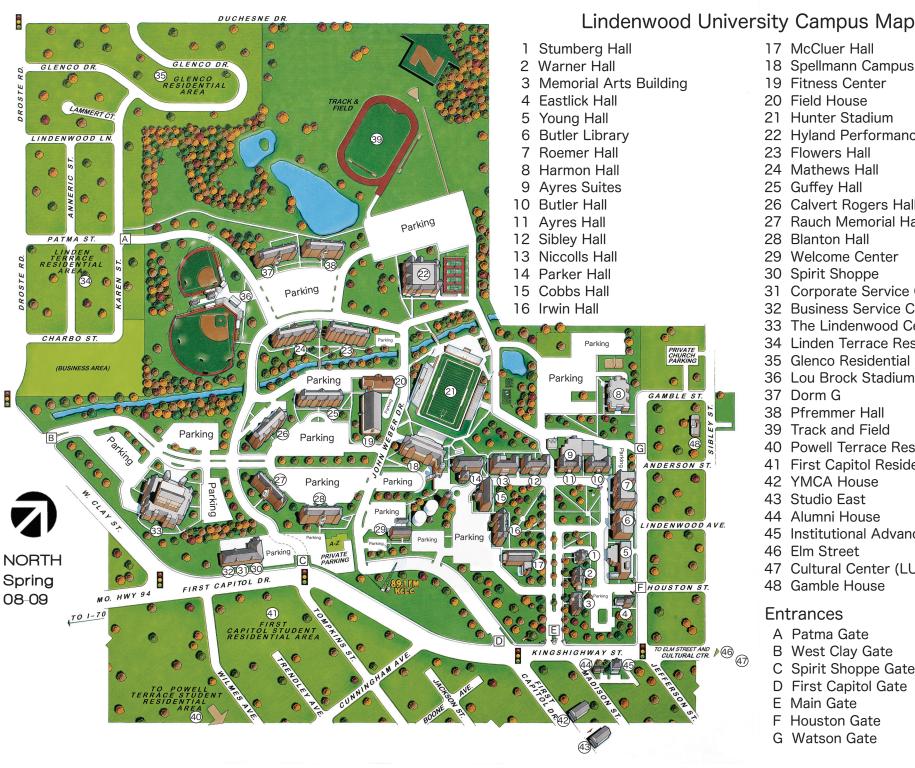

- 17 McCluer Hall
  - 18 Spellmann Campus Center
  - 19 Fitness Center
  - 20 Field House
  - 21 Hunter Stadium
  - 22 Hyland Performance Arena
  - 23 Flowers Hall
  - 24 Mathews Hall
  - 25 Guffey Hall
  - 26 Calvert Rogers Hall
  - 27 Rauch Memorial Hall
  - 28 Blanton Hall
  - 29 Welcome Center
  - 30 Spirit Shoppe
  - 31 Corporate Service Center
  - 32 Business Service Center
  - 33 The Lindenwood Center
  - 34 Linden Terrace Residential
  - 35 Glenco Residential
  - 36 Lou Brock Stadium
  - 37 Dorm G
  - 38 Pfremmer Hall
  - 39 Track and Field
  - 40 Powell Terrace Residential
  - 41 First Capitol Residential
  - 42 YMCA House
  - 43 Studio East
  - 44 Alumni House
  - 45 Institutional Advancement Office
  - 46 Elm Street
  - 47 Cultural Center (LUCC)
  - 48 Gamble House

## **Entrances**

- A Patma Gate
- B West Clay Gate
- C Spirit Shoppe Gate
- D First Capitol Gate
- E Main Gate
- **Houston Gate**
- G Watson Gate