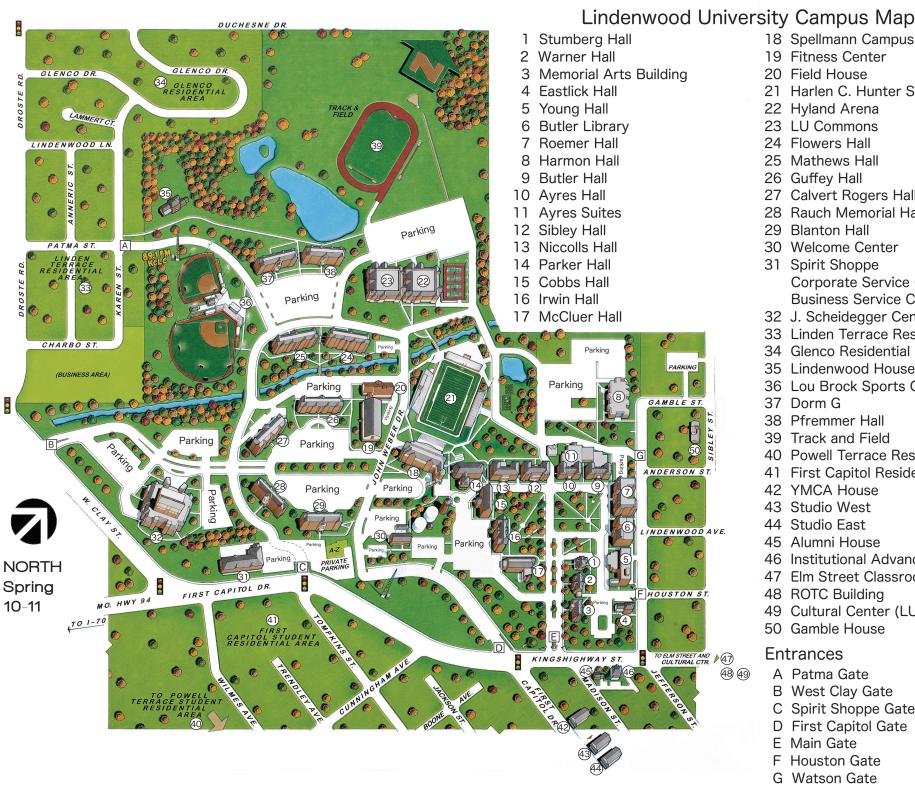

- 18 Spellmann Campus Center

- 21 Harlen C. Hunter Stadium
- 22 Hyland Arena
- 23 LU Commons
- 25 Mathews Hall
- 27 Calvert Rogers Hall
- 28 Rauch Memorial Hall
- 30 Welcome Center
- 31 Spirit Shoppe Corporate Service Center **Business Service Center**
- 32 J. Scheidegger Center
- 33 Linden Terrace Residential
- 34 Glenco Residential
- 35 Lindenwood House
- 36 Lou Brock Sports Complex
- 39 Track and Field
- 40 Powell Terrace Residential
- 41 First Capitol Residential
- 42 YMCA House
- 45 Alumni House
- 46 Institutional Advancement Office
- 47 Elm Street Classrooms
- 48 ROTC Building
- Cultural Center (LUCC)
- 50 Gamble House
- B West Clay Gate
- C Spirit Shoppe Gate
- D First Capitol Gate
- **Houston Gate**
- G Watson Gate